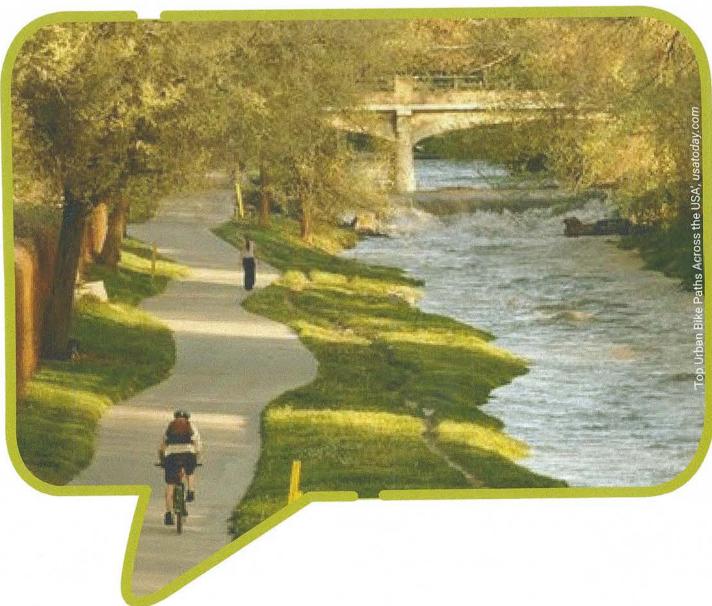

en M. Gougar
- Historic Marker 9. Jefferson Historic
- District 10. Park Mary Historic
- District 11. Centennial
- Neighborhood District
- 12. Downtown Historic District
- 13. Big Four Depot
- Landmark Street
- 14. Upper Main Historic District
- 15. West Lafayette Historic District
- 16. Hills and Dales Historic
- District 17. Wabash River Historic Marker
- 18. Happy Hollow Heights Historic District
- 19. Tippecanoe County Trail of Death Marker
- 20. Indiana State Soldiers Home Historic District
- 21. Tecumseh Trail Historic Marker
- 22. Davis Ferry Park
- Pedestrian Bridge 23. Tippecanoe Battlefield
- & Museum 24. Battleground Historic
- District 25. Tippecanoe County
- Trail of Death Marker



wabashrivergreenway.com









### MABASHRIVER Kimley »Horn ENHANCEMENT CORPORATION











## WHAT FACILITIES MAKE A GREENWAY EXPERIENCE GREAT?















December 2020