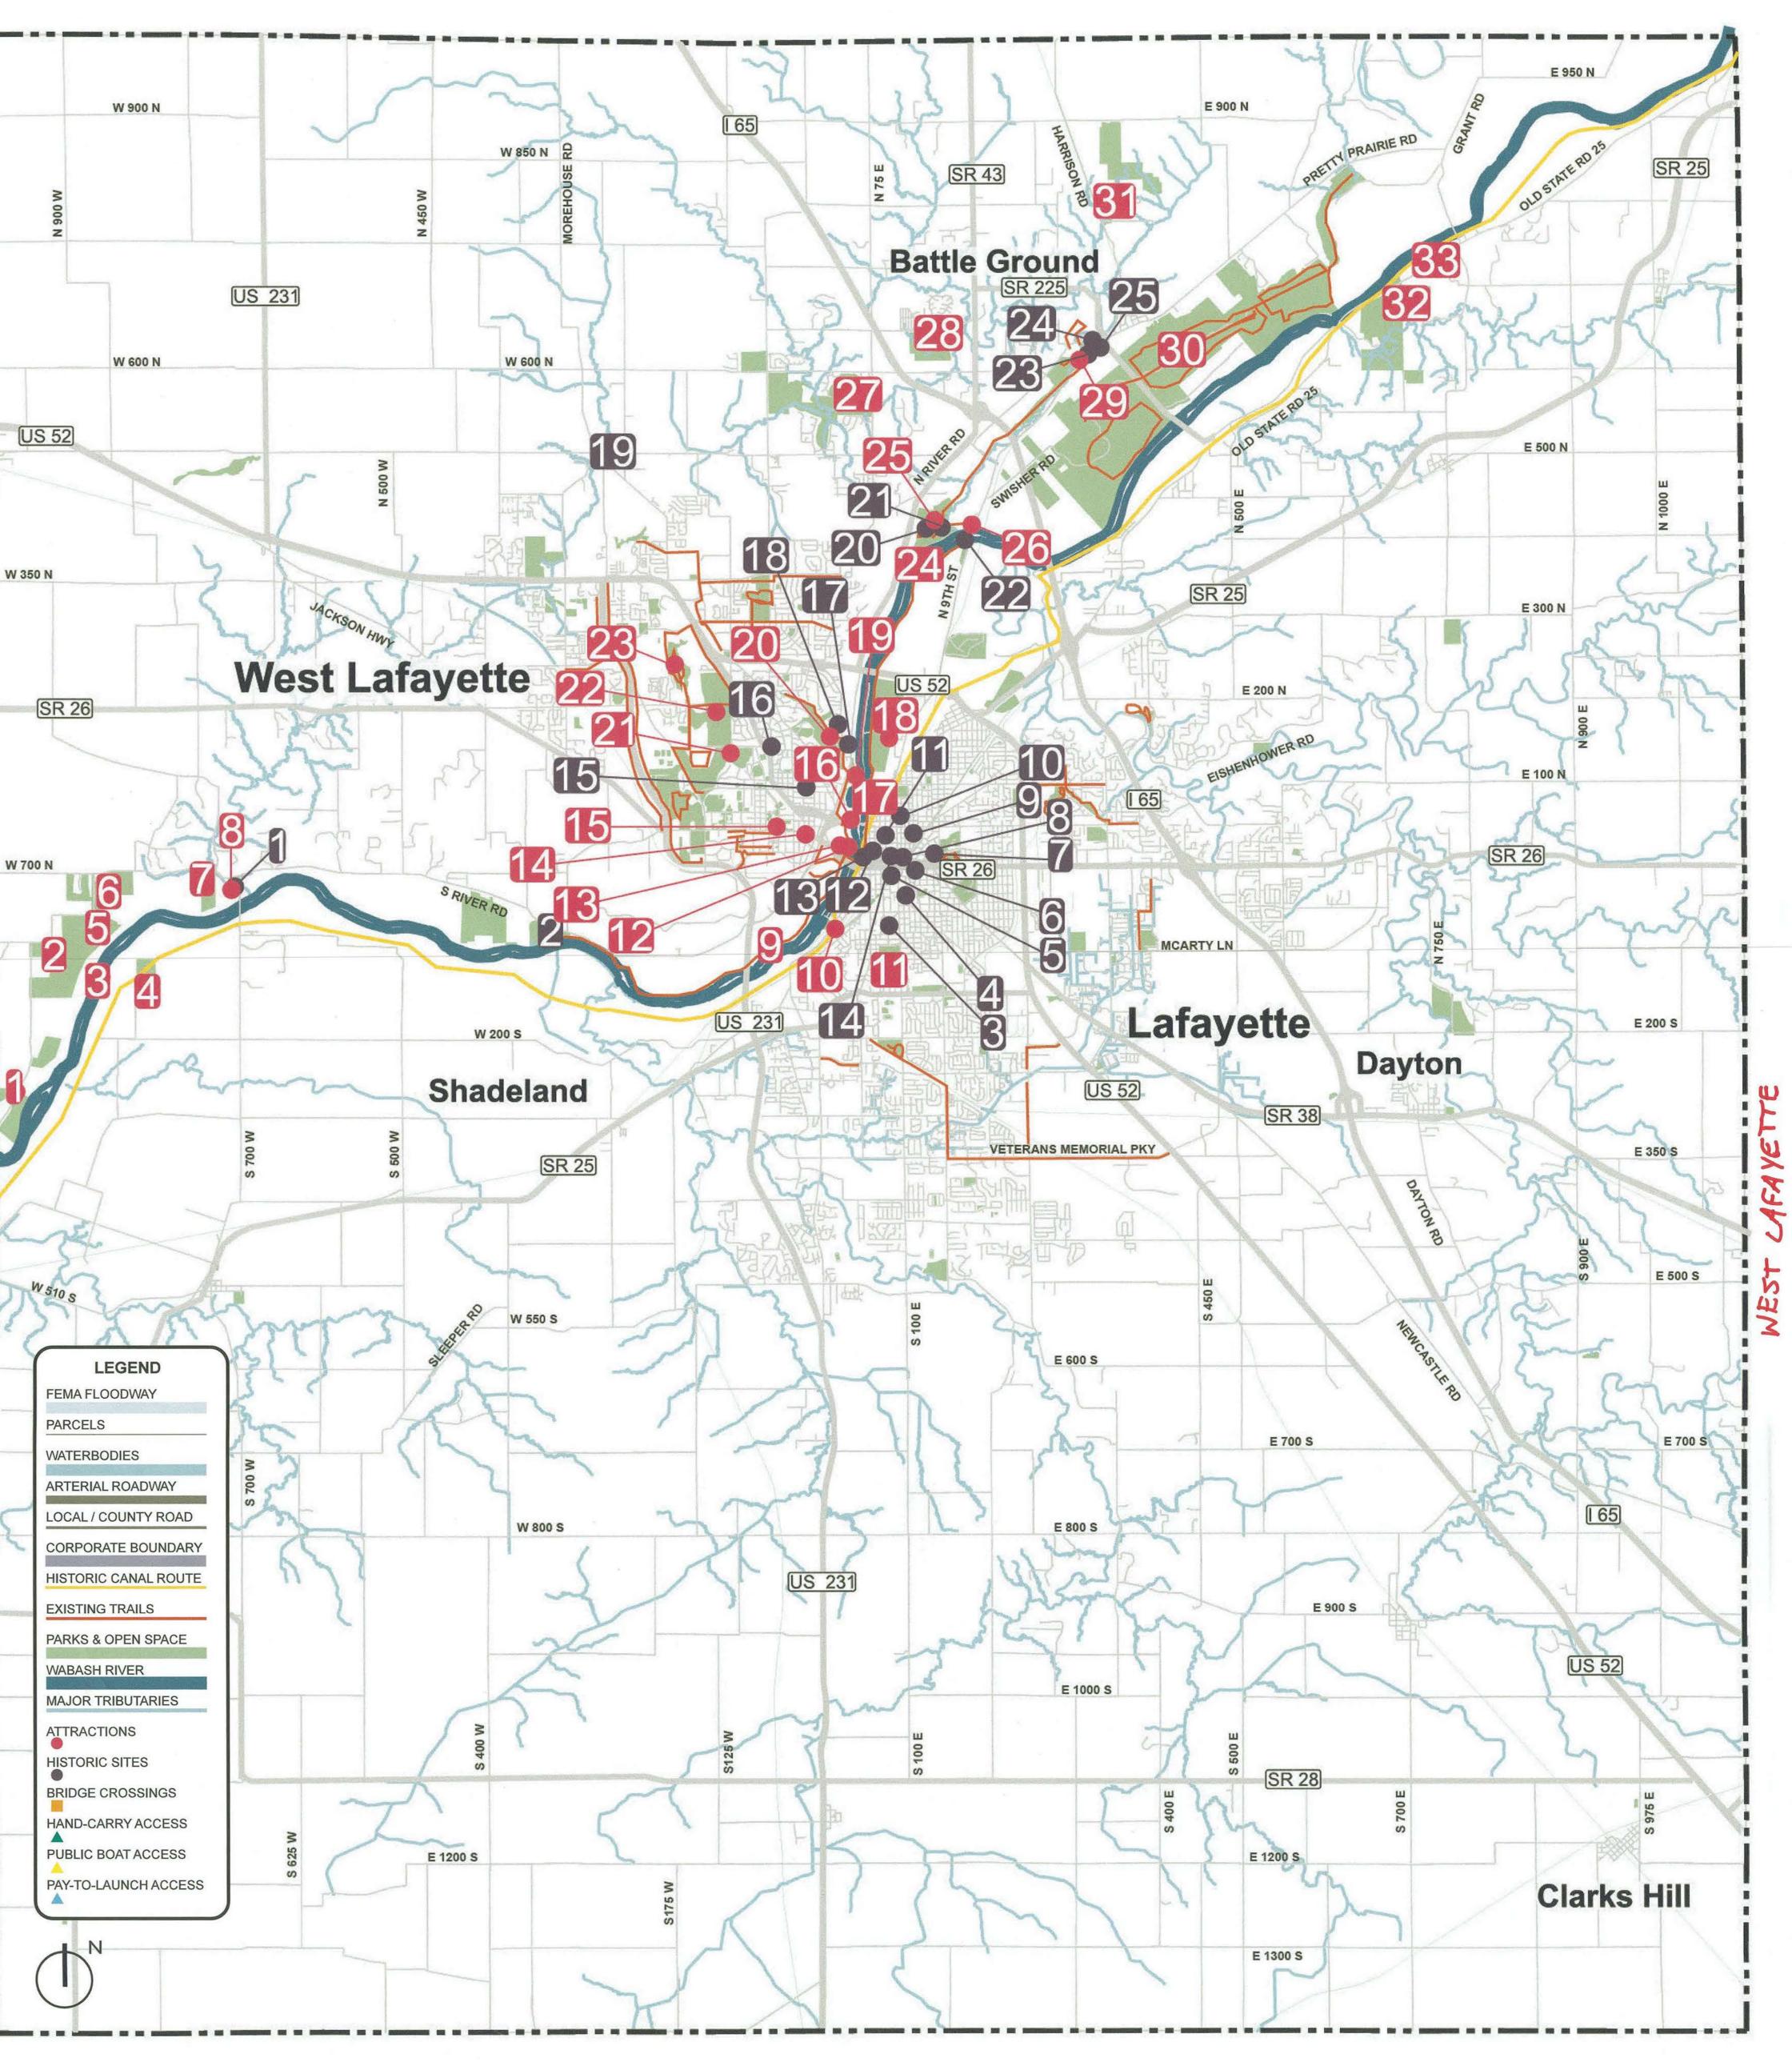

### ATTRACTIONS 1. Potawatomi Trail

- 2. Ross Camp
- 3. Goose Island Wildlife Preserve
- 4. Roy Whistler Wildlife
- 5. Ross Hills Park 6. The Ravines Golf
- Course
- 7. Indian Creek Basin 8. Granville Park
- 9. Wabash Heritage Trail
- 10. Shamrock Park 11. Lafayette Country Club
- 12. Tapawingo Park
- 13. Wabash Landing 14. Chauncey Village
- 15. Purdue University 16. Wabash Heritage Trail
- Side Park 17. Lyboult Sports Park
- 18. McAllister Park
- 19. Mascouten Park
- 20. Happy Hollow Park 21. Birck Boilermaker Golf Complex
- 22. Kampen Golf Course 23. Celery Bog Nature Area
- 24. Heron Island 25. Tippecanoe County Amphitheater Park
- 26. Davis Ferry Park 27. Coyote Crossing Golf
- Club 28. Bello Terra Golf Course
- 29. Tippecanoe Battlefield Memorial
- 30. Prophetstown State Park
- 31. Wolf Park 32. Hoffman Nature Area
- 33. Wolfe's Leisure Time Campground

### HISTORIC SITES 1. Granville Canal Port

- Town Square 2. Fort Ouiatenon
- 3. Highland Park Historic District
- 4. Ninth Street Hill Historic District
- 5. Ellsworth Historic District
- 6. Saint Mary Historic 7. District
- Perrin Historic District 8. Helen M. Gougar
- Historic Marker 9. Jefferson Historic
- District 10. Park Mary Historic
- District 11. Centennial
- Neighborhood District
- 12. Downtown Historic District
- 13. Big Four Depot
- Landmark Street
- 14. Upper Main Historic District
- 15. West Lafayette Historic District
- 16. Hills and Dales Historic
- District 17. Wabash River Historic Marker
- 18. Happy Hollow Heights Historic District
- 19. Tippecanoe County Trail of Death Marker
- 20. Indiana State Soldiers Home Historic District
- 21. Tecumseh Trail Historic Marker
- 22. Davis Ferry Park
- Pedestrian Bridge 23. Tippecanoe Battlefield
- & Museum 24. Battleground Historic
- District 25. Tippecanoe County
- Trail of Death Marker