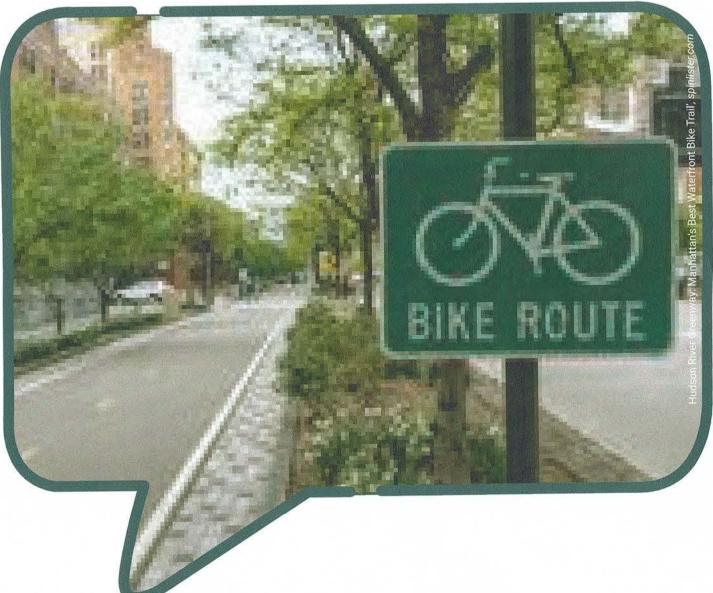

elen M. Gougar
- Historic Marker 9. Jefferson Historic
- District 10. Park Mary Historic
- District 11. Centennial
- Neighborhood District
- 12. Downtown Historic District
- 13. Big Four Depot
- Landmark Street
- 14. Upper Main Historic District
- 15. West Lafayette Historic District
- 16. Hills and Dales Historic
- District 17. Wabash River Historic Marker
- 18. Happy Hollow Heights Historic District
- 19. Tippecanoe County Trail of Death Marker
- 20. Indiana State Soldiers Home Historic District
- 21. Tecumseh Trail Historic Marker
- 22. Davis Ferry Park
- Pedestrian Bridge 23. Tippecanoe Battlefield
- & Museum 24. Battleground Historic
- District 25. Tippecanoe County
- Trail of Death Marker



wabashrivergreenway.com









### MABASHRIVER Kimley »Horn ENHANCEMENT CORPORATION











## WHAT FACILITIES MAKE A GREENWAY EXPERIENCE GREAT?















December 2020