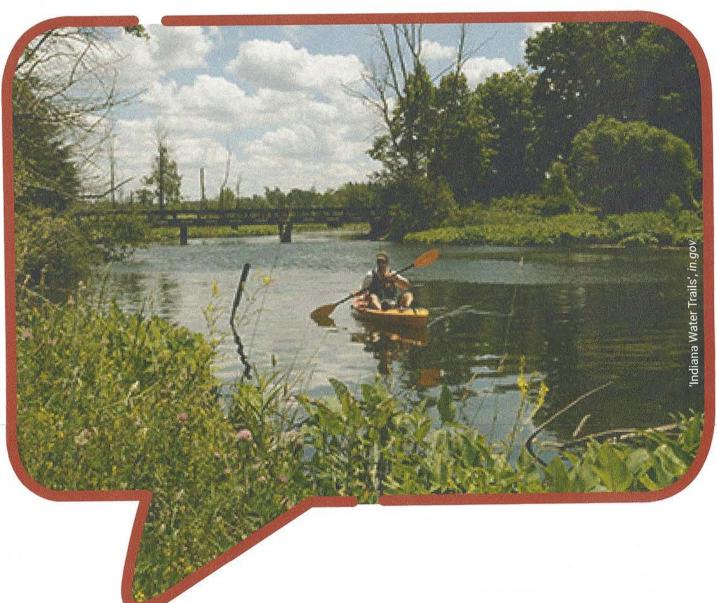

Helen M. Gougar
- Historic Marker 9. Jefferson Historic
- District 10. Park Mary Historic
- District 11. Centennial
- Neighborhood District
- 12. Downtown Historic District
- 13. Big Four Depot
- Landmark Street
- 14. Upper Main Historic District
- 15. West Lafayette Historic District
- 16. Hills and Dales Historic
- District 17. Wabash River Historic Marker
- 18. Happy Hollow Heights Historic District
- 19. Tippecanoe County Trail of Death Marker
- 20. Indiana State Soldiers Home Historic District
- 21. Tecumseh Trail Historic Marker
- 22. Davis Ferry Park
- Pedestrian Bridge 23. Tippecanoe Battlefield
- & Museum 24. Battleground Historic
- District 25. Tippecanoe County
- Trail of Death Marker



wabashrivergreenway.com









### MABASHRIVER Kimley »Horn ENHANCEMENT CORPORATION











## WHAT FACILITIES MAKE A GREENWAY EXPERIENCE GREAT?















December 2020