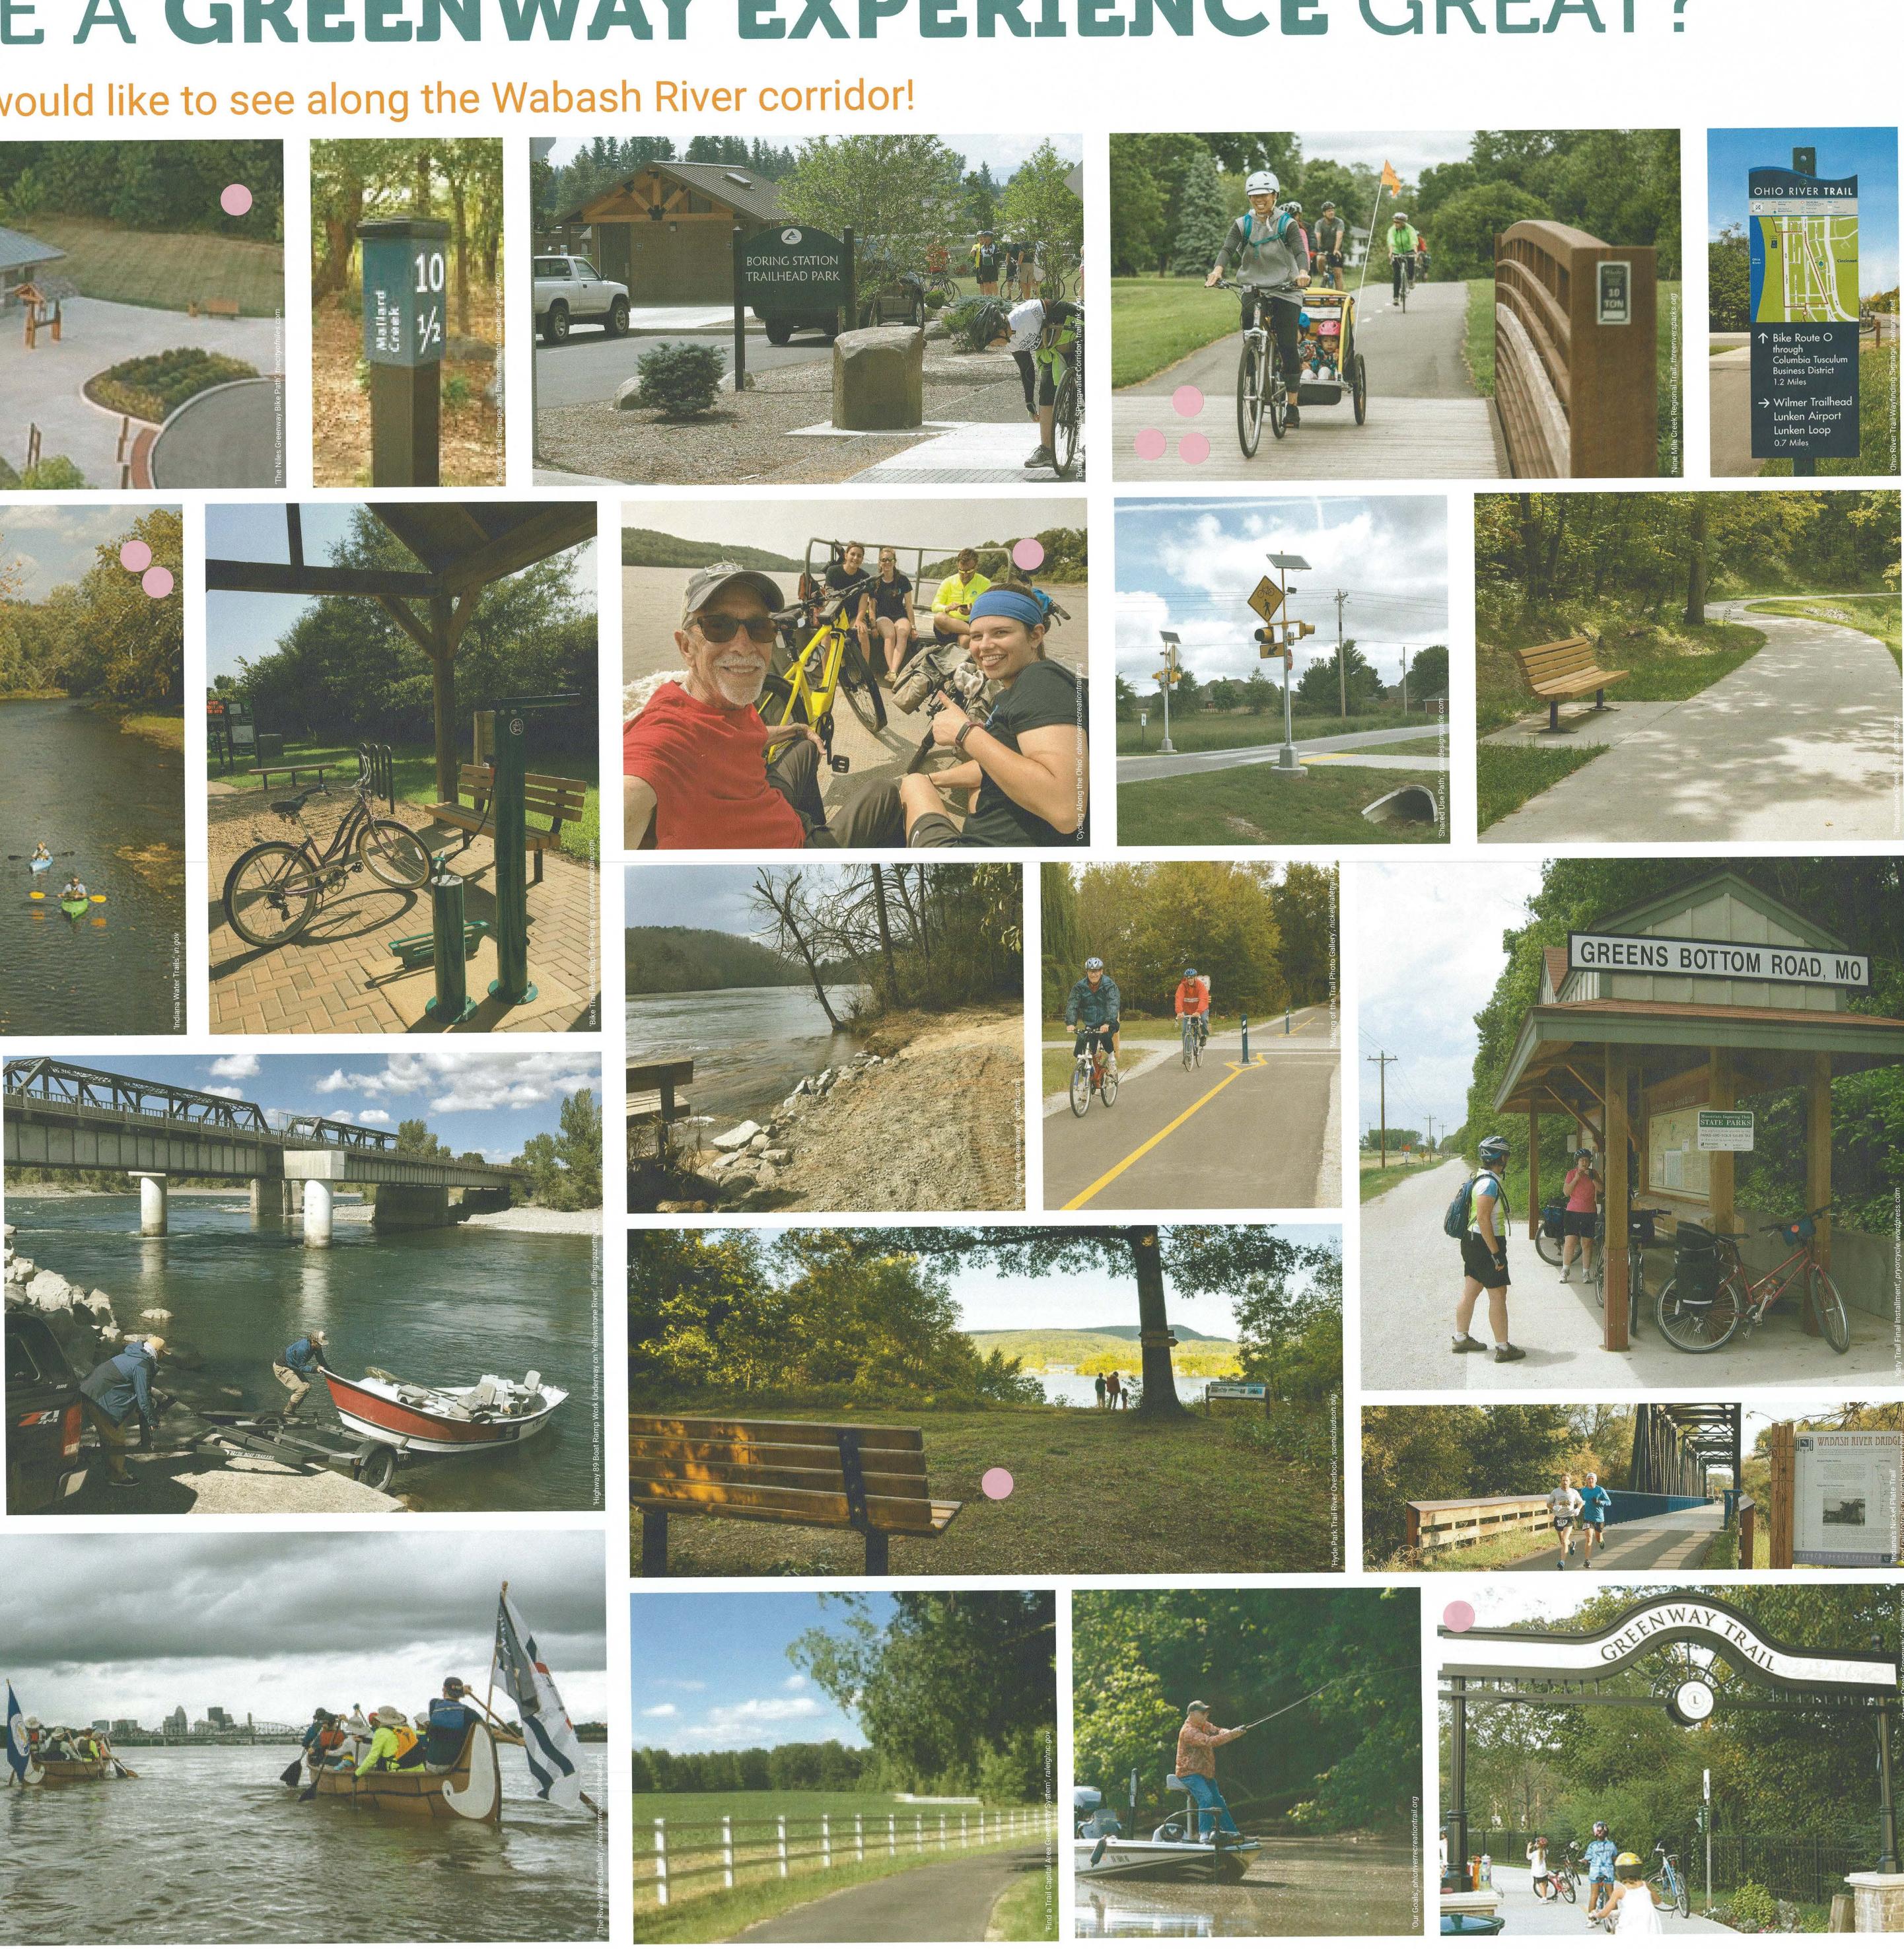

strict 11. Centennial
- Neighborhood District
- 12. Downtown Historic District
- 13. Big Four Depot
- Landmark Street
- 14. Upper Main Historic District
- 15. West Lafayette Historic District
- 16. Hills and Dales Historic
- District 17. Wabash River Historic Marker
- 18. Happy Hollow Heights Historic District
- 19. Tippecanoe County Trail of Death Marker
- 20. Indiana State Soldiers Home Historic District
- 21. Tecumseh Trail Historic Marker
- 22. Davis Ferry Park
- Pedestrian Bridge 23. Tippecanoe Battlefield
- & Museum 24. Battleground Historic
- District 25. Tippecanoe County
- Trail of Death Marker



wabashrivergreenway.com









### MABASHRIVER Kimley »Horn ENHANCEMENT CORPORATION











## WHAT FACILITIES MAKE A GREENWAY EXPERIENCE GREAT?















December 2020