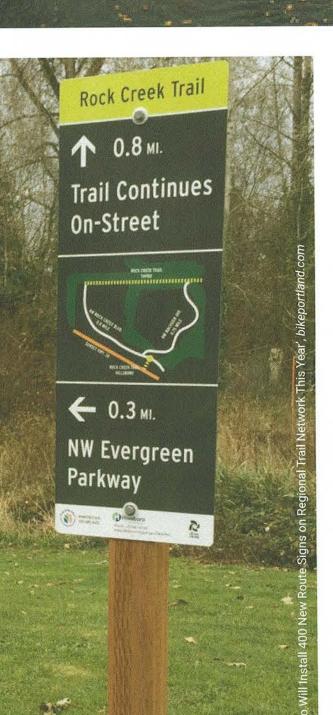

District 11. Centennial
- Neighborhood District
- 12. Downtown Historic District
- 13. Big Four Depot
- Landmark Street
- 14. Upper Main Historic District
- 15. West Lafayette Historic District
- 16. Hills and Dales Historic
- District 17. Wabash River Historic Marker
- 18. Happy Hollow Heights Historic District
- 19. Tippecanoe County Trail of Death Marker
- 20. Indiana State Soldiers Home Historic District
- 21. Tecumseh Trail Historic Marker
- 22. Davis Ferry Park
- Pedestrian Bridge 23. Tippecanoe Battlefield
- & Museum 24. Battleground Historic
- District 25. Tippecanoe County
- Trail of Death Marker



wabashrivergreenway.com









### MABASHRIVER Kimley »Horn ENHANCEMENT CORPORATION











## WHAT FACILITIES MAKE A GREENWAY EXPERIENCE GREAT?















December 2020