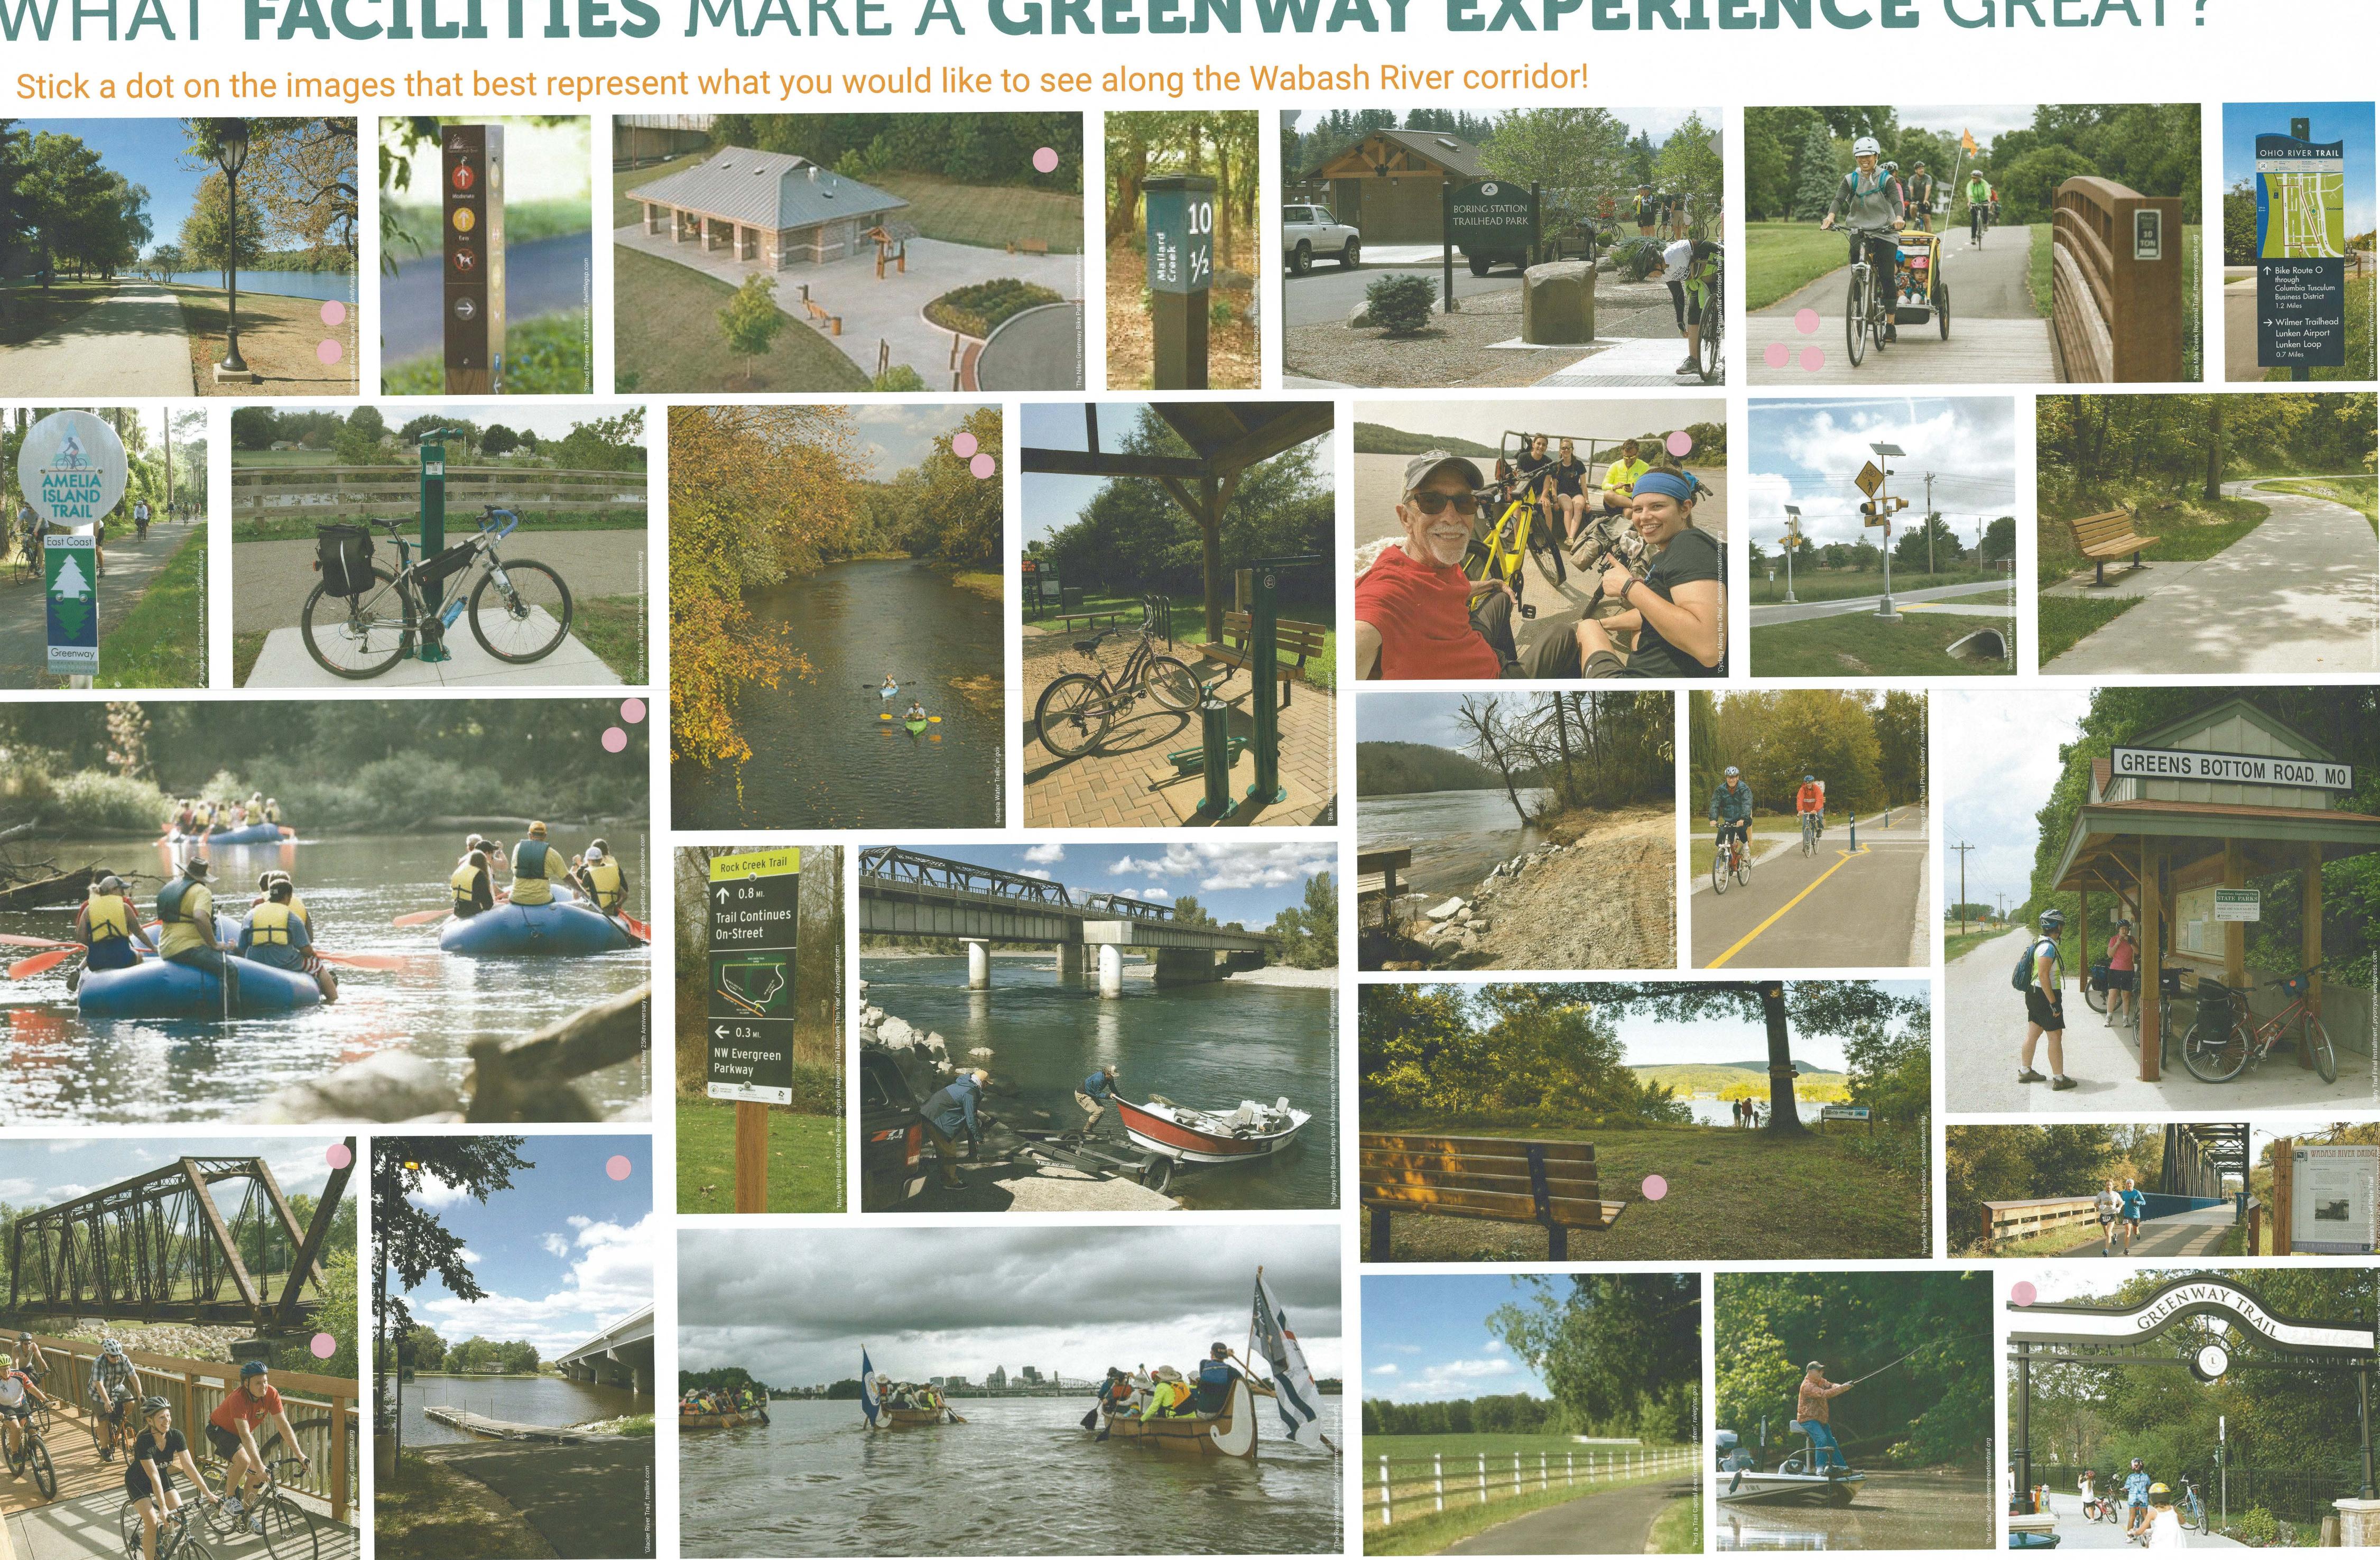

rict 11. Centennial
- Neighborhood District
- 12. Downtown Historic District
- 13. Big Four Depot
- Landmark Street
- 14. Upper Main Historic District
- 15. West Lafayette Historic District
- 16. Hills and Dales Historic
- District 17. Wabash River Historic Marker
- 18. Happy Hollow Heights Historic District
- 19. Tippecanoe County Trail of Death Marker
- 20. Indiana State Soldiers Home Historic District
- 21. Tecumseh Trail Historic Marker
- 22. Davis Ferry Park
- Pedestrian Bridge 23. Tippecanoe Battlefield
- & Museum 24. Battleground Historic
- District 25. Tippecanoe County
- Trail of Death Marker



wabashrivergreenway.com









### MABASHRIVER Kimley »Horn ENHANCEMENT CORPORATION











## WHAT FACILITIES MAKE A GREENWAY EXPERIENCE GREAT?















December 2020