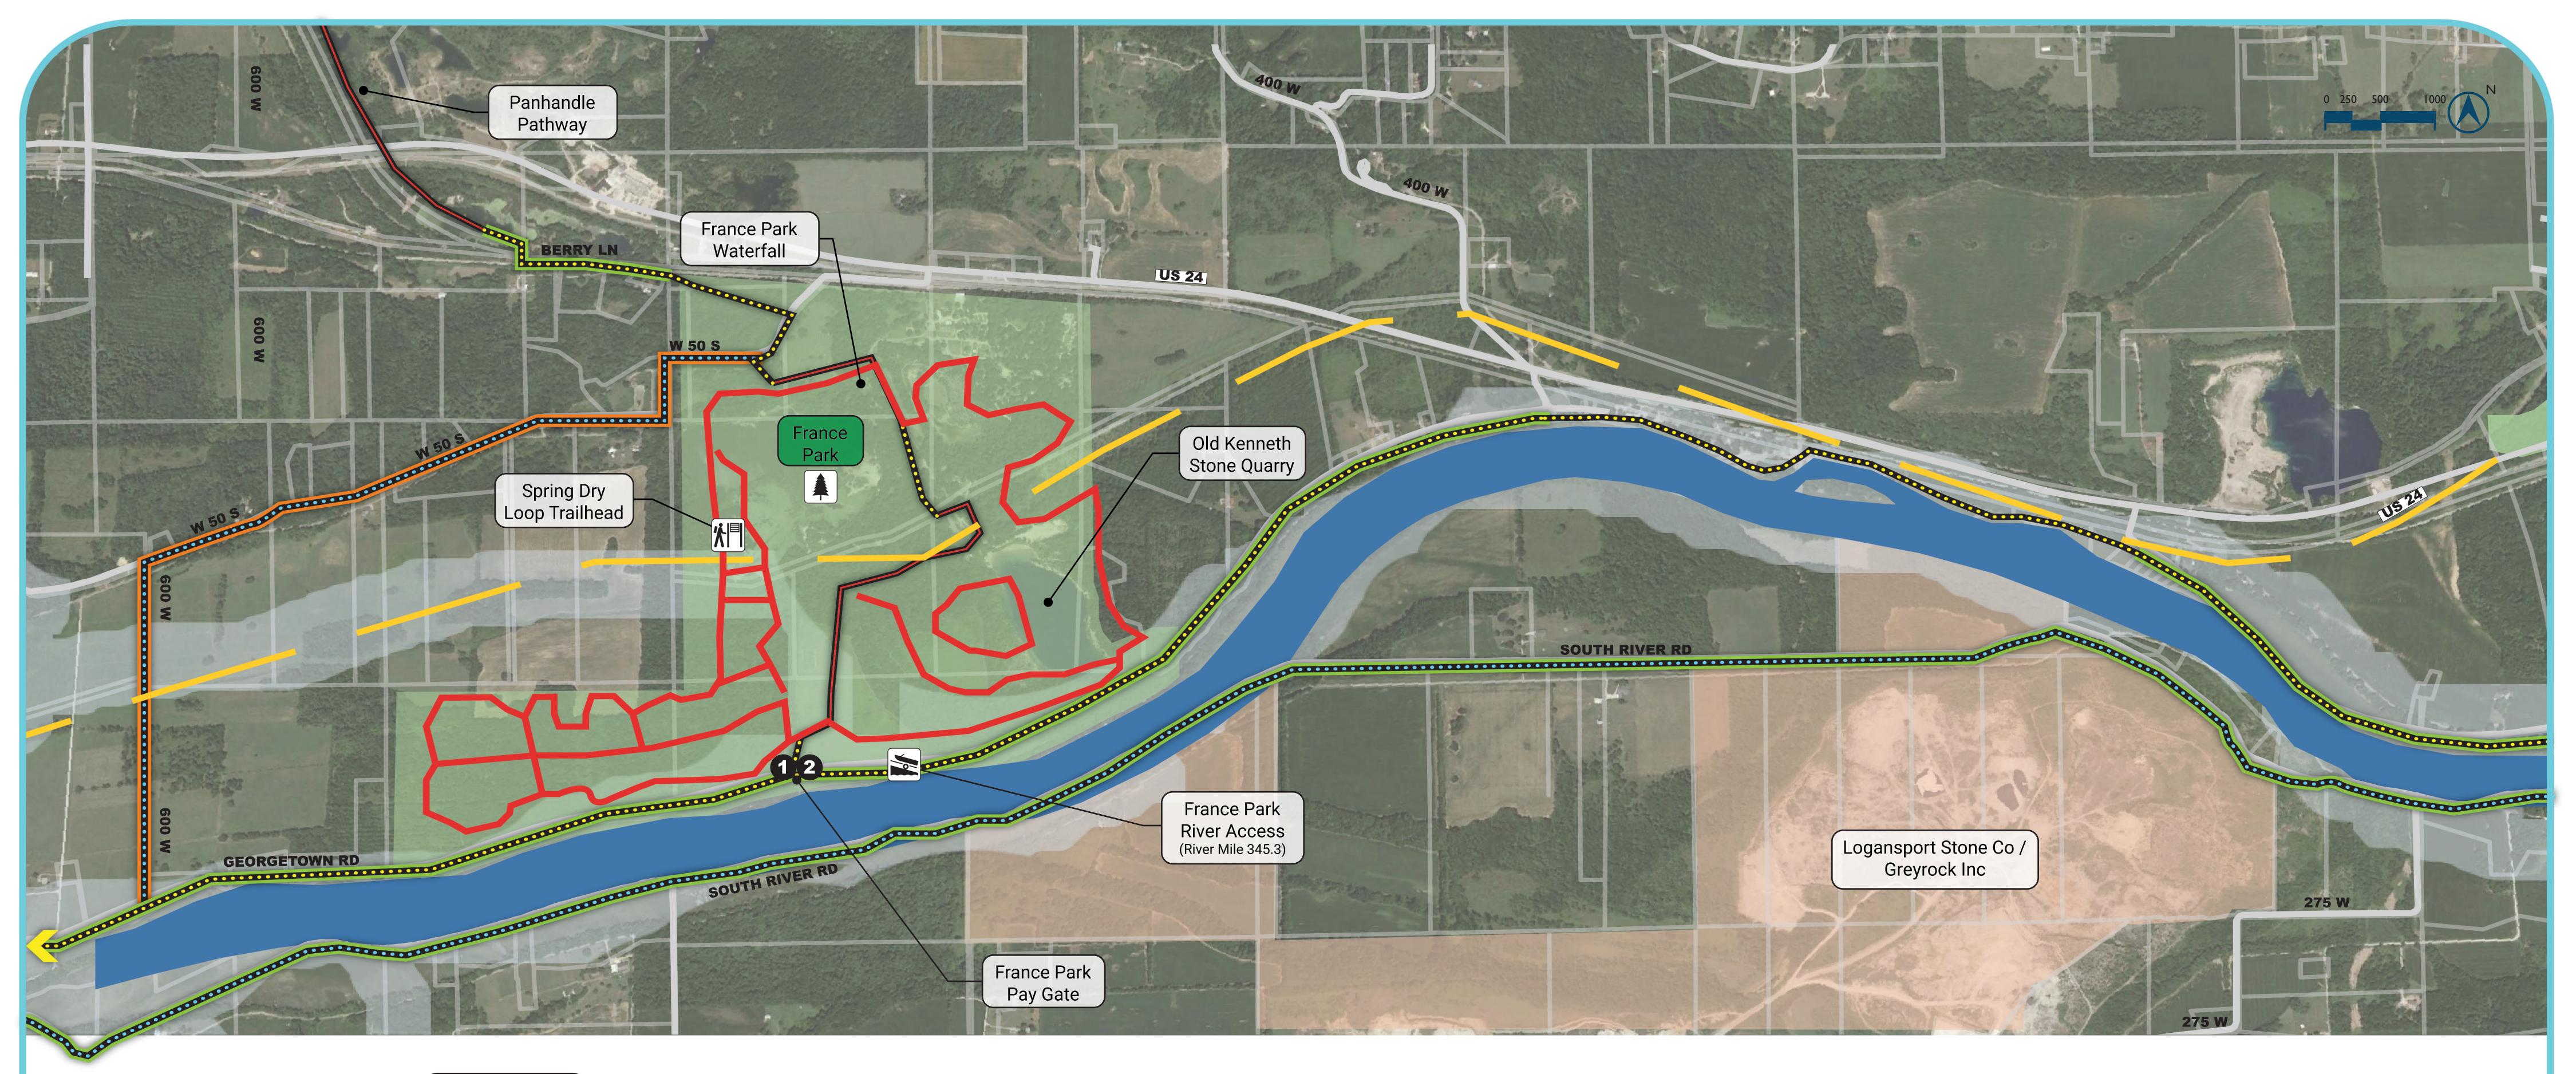

PROPOSED SIDEPATH ALONG SCENIC BYWAY

PROPOSED SIDEPATH

ALONG BIKE ROUTE

PROPOSED SHARED **USE/SIGNED ROUTE** ALONG SCENIC ROUTE

PROPOSED SHARED USE/SIGNED ROUTE ALONG BIKE ROUTE

SYMBOLS HAND-CARRY ACCESS

**BOAT LAUNCH** 

BRIDGE CROSSING

PROPOSED SHARED USE/SIGNED ROUTE ALONG GRAVEL TO ASPHALT PAVING LEGEND

FEMA FLOODWAY

WATER BODIES

PARCELS

ARTERIAL

CONTOURS

**EXISTING TRAILS** 

WABASH RIVER

RAILROAD

MAJOR TRIBUTARIES

EXISTING BIKE ROUTE

**Existing Conditions** 

LOCAL/COUNTY ROAD

PROPOSED SHARED USE/-SIGNED ROUTE

PROPOSED TRAIL **EXISTING TRAIL UPGRADED** TO ASPHALT

PRIMARY ROUTE

PARKS

TRAILHEAD P PARKING