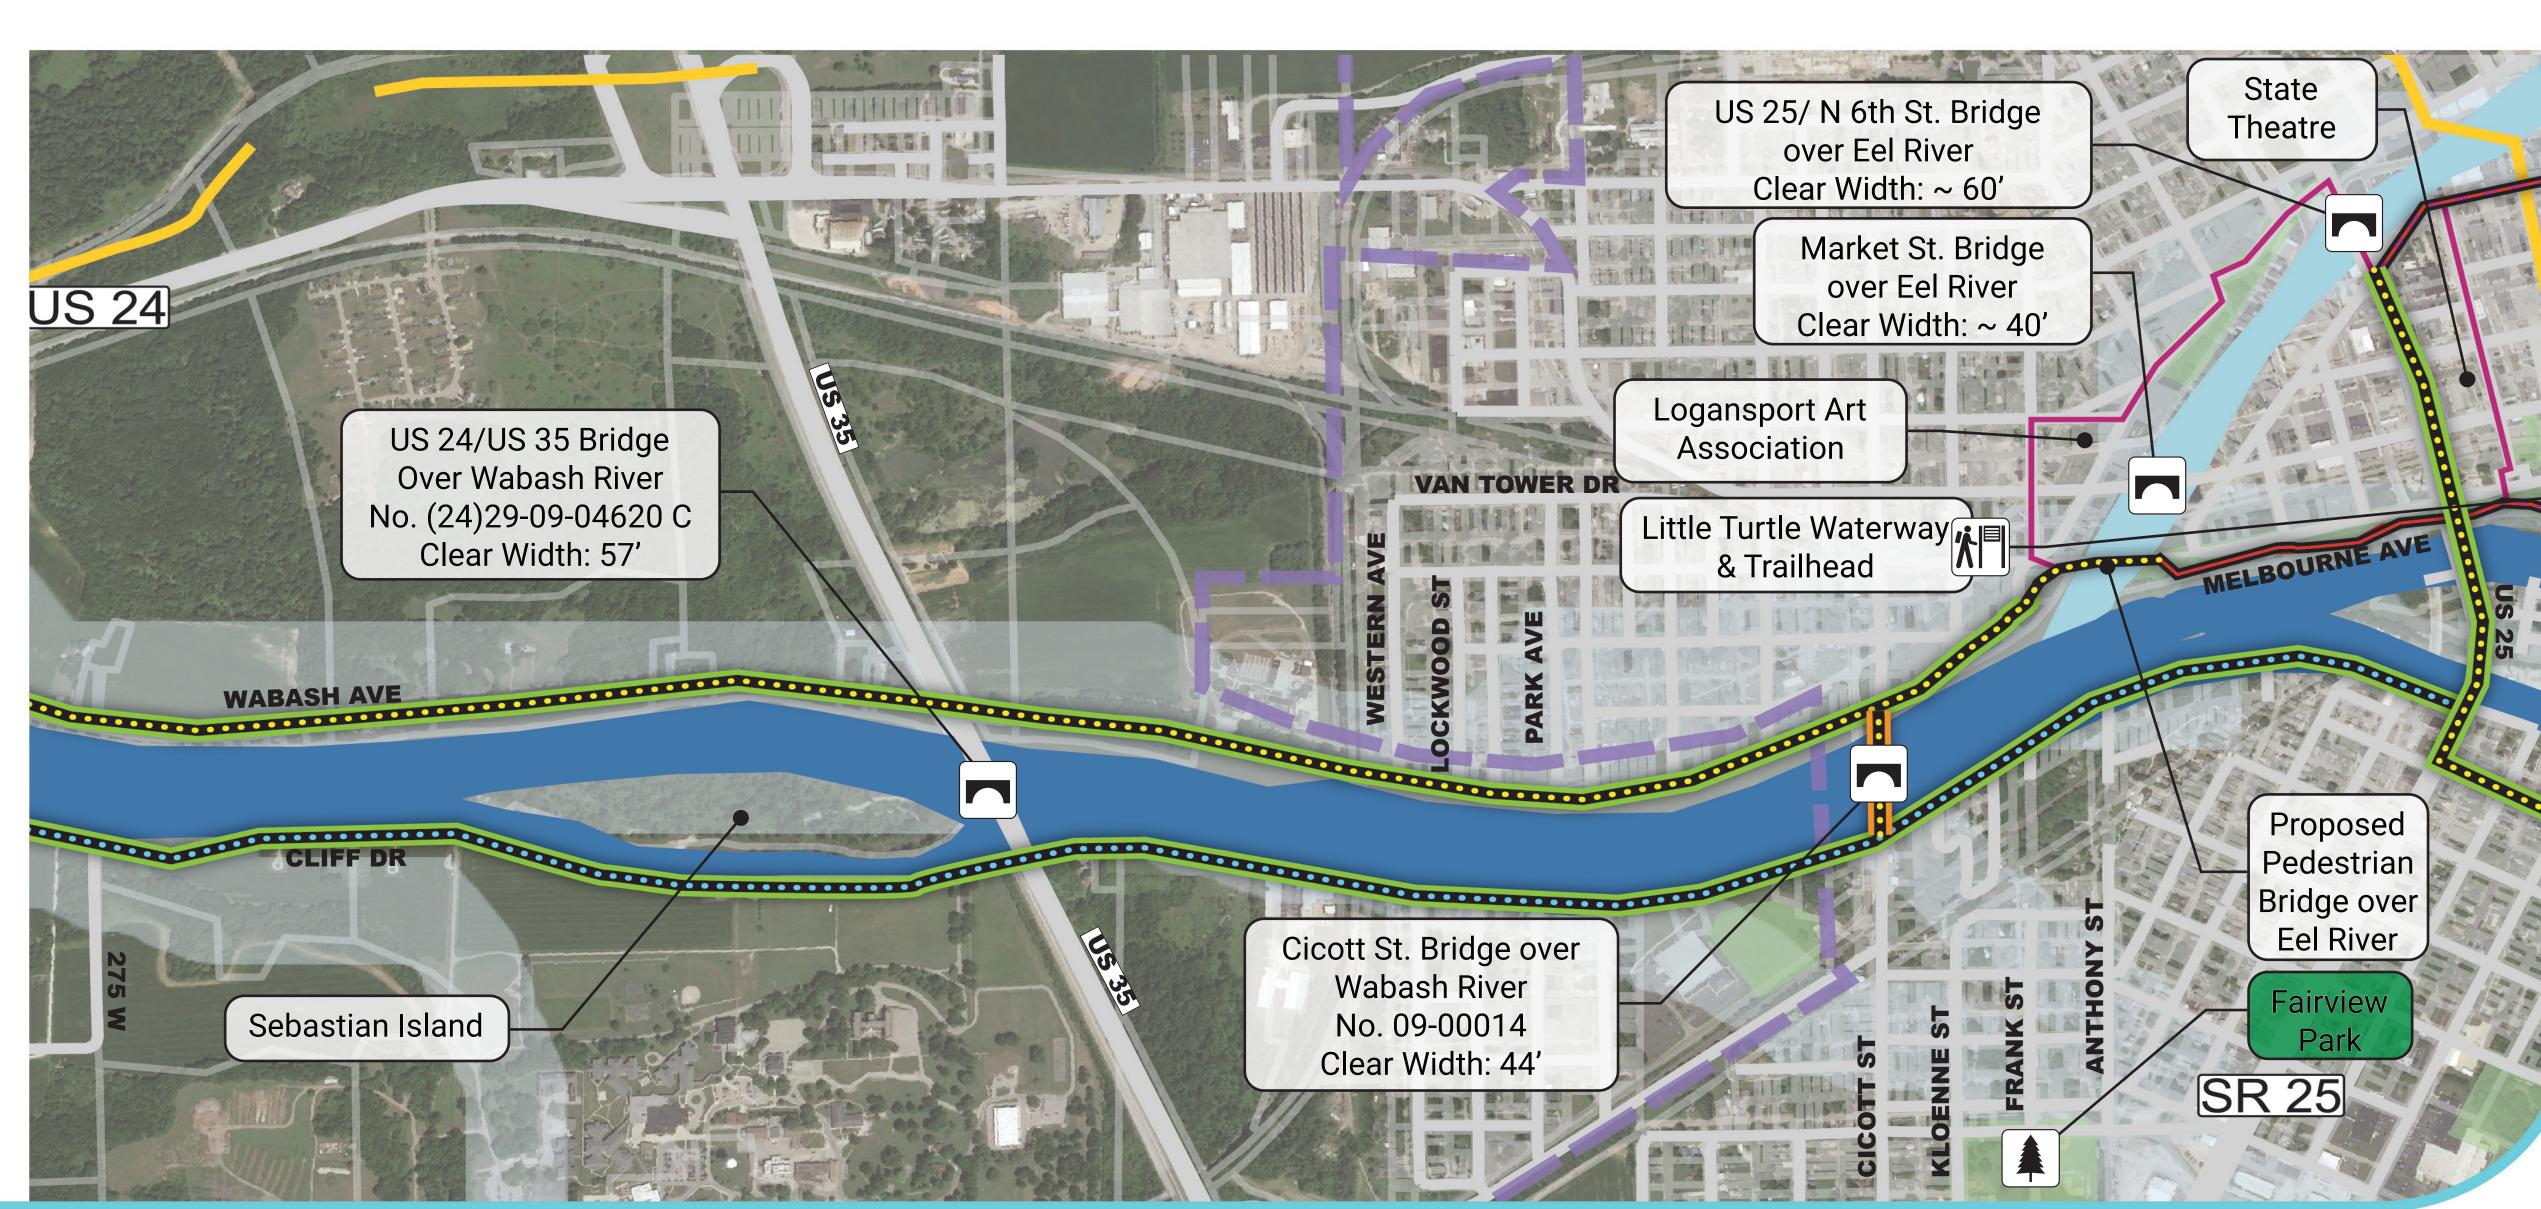

PROPOSED SIDEPATH ALONG SCENIC BYWAY

PROPOSED SIDEPATH

ALONG BIKE ROUTE

PROPOSED SHARED **USE/SIGNED ROUTE** ALONG SCENIC ROUTE

PROPOSED SHARED USE/SIGNED ROUTE ALONG BIKE ROUTE

SYMBOLS HAND-CARRY ACCESS

**BOAT LAUNCH** 

BRIDGE CROSSING

PROPOSED SHARED USE/SIGNED ROUTE ALONG GRAVEL TO ASPHALT PAVING LEGEND

FEMA FLOODWAY

WATER BODIES

PARCELS

ARTERIAL

CONTOURS

**EXISTING TRAILS** 

WABASH RIVER

RAILROAD

MAJOR TRIBUTARIES

EXISTING BIKE ROUTE

**Existing Conditions** 

LOCAL/COUNTY ROAD

PROPOSED SHARED USE/-SIGNED ROUTE

PROPOSED TRAIL **EXISTING TRAIL UPGRADED** TO ASPHALT

PRIMARY ROUTE

PARKS

TRAILHEAD P PARKING