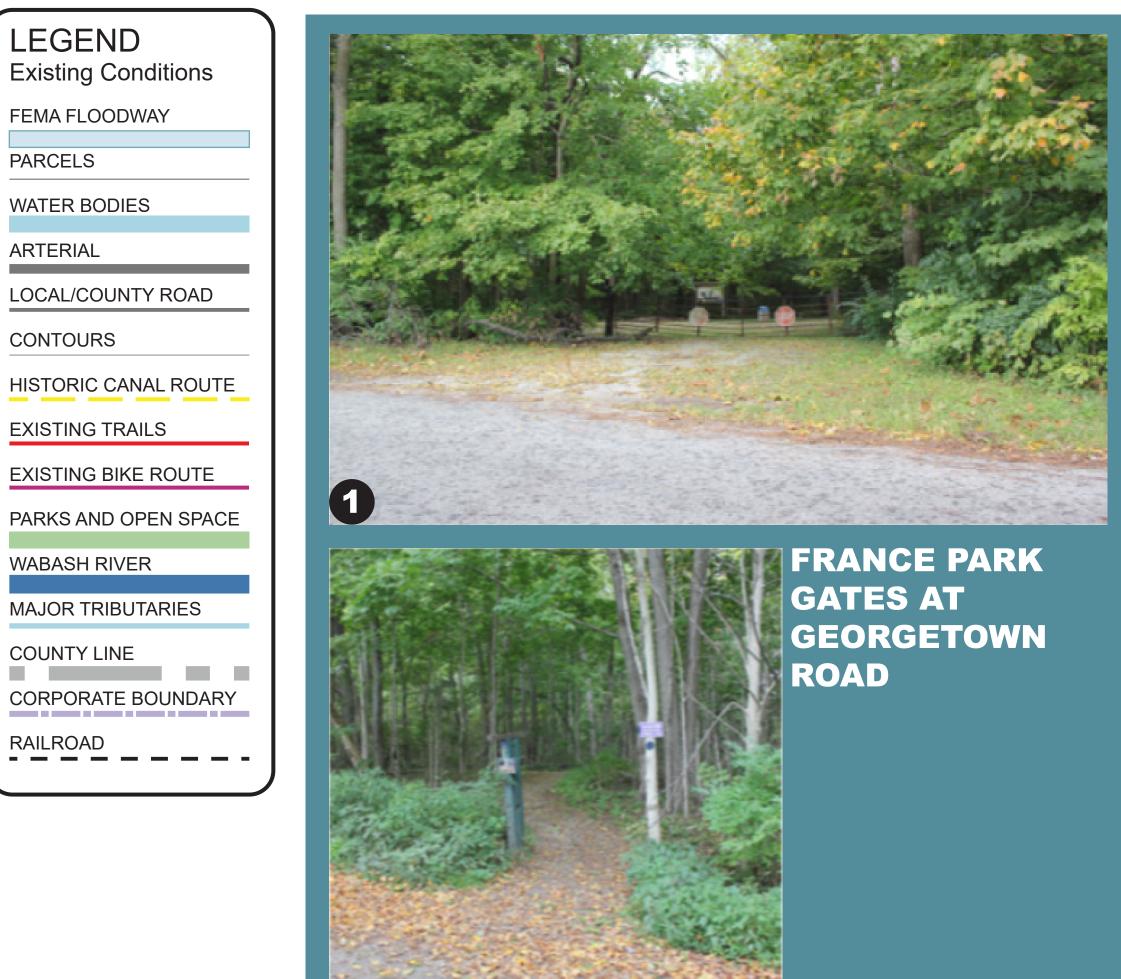

BRIDGE CROSSING

PROPOSED SHARED USE/SIGNED ROUTE ALONG GRAVEL TO ASPHALT PAVING LEGEND

FEMA FLOODWAY

WATER BODIES

PARCELS

ARTERIAL

CONTOURS

**EXISTING TRAILS** 

WABASH RIVER

RAILROAD

MAJOR TRIBUTARIES

EXISTING BIKE ROUTE

**Existing Conditions** 

LOCAL/COUNTY ROAD

PROPOSED SHARED USE/-SIGNED ROUTE

PROPOSED TRAIL **EXISTING TRAIL UPGRADED** TO ASPHALT

PRIMARY ROUTE

PARKS

TRAILHEAD P PARKING