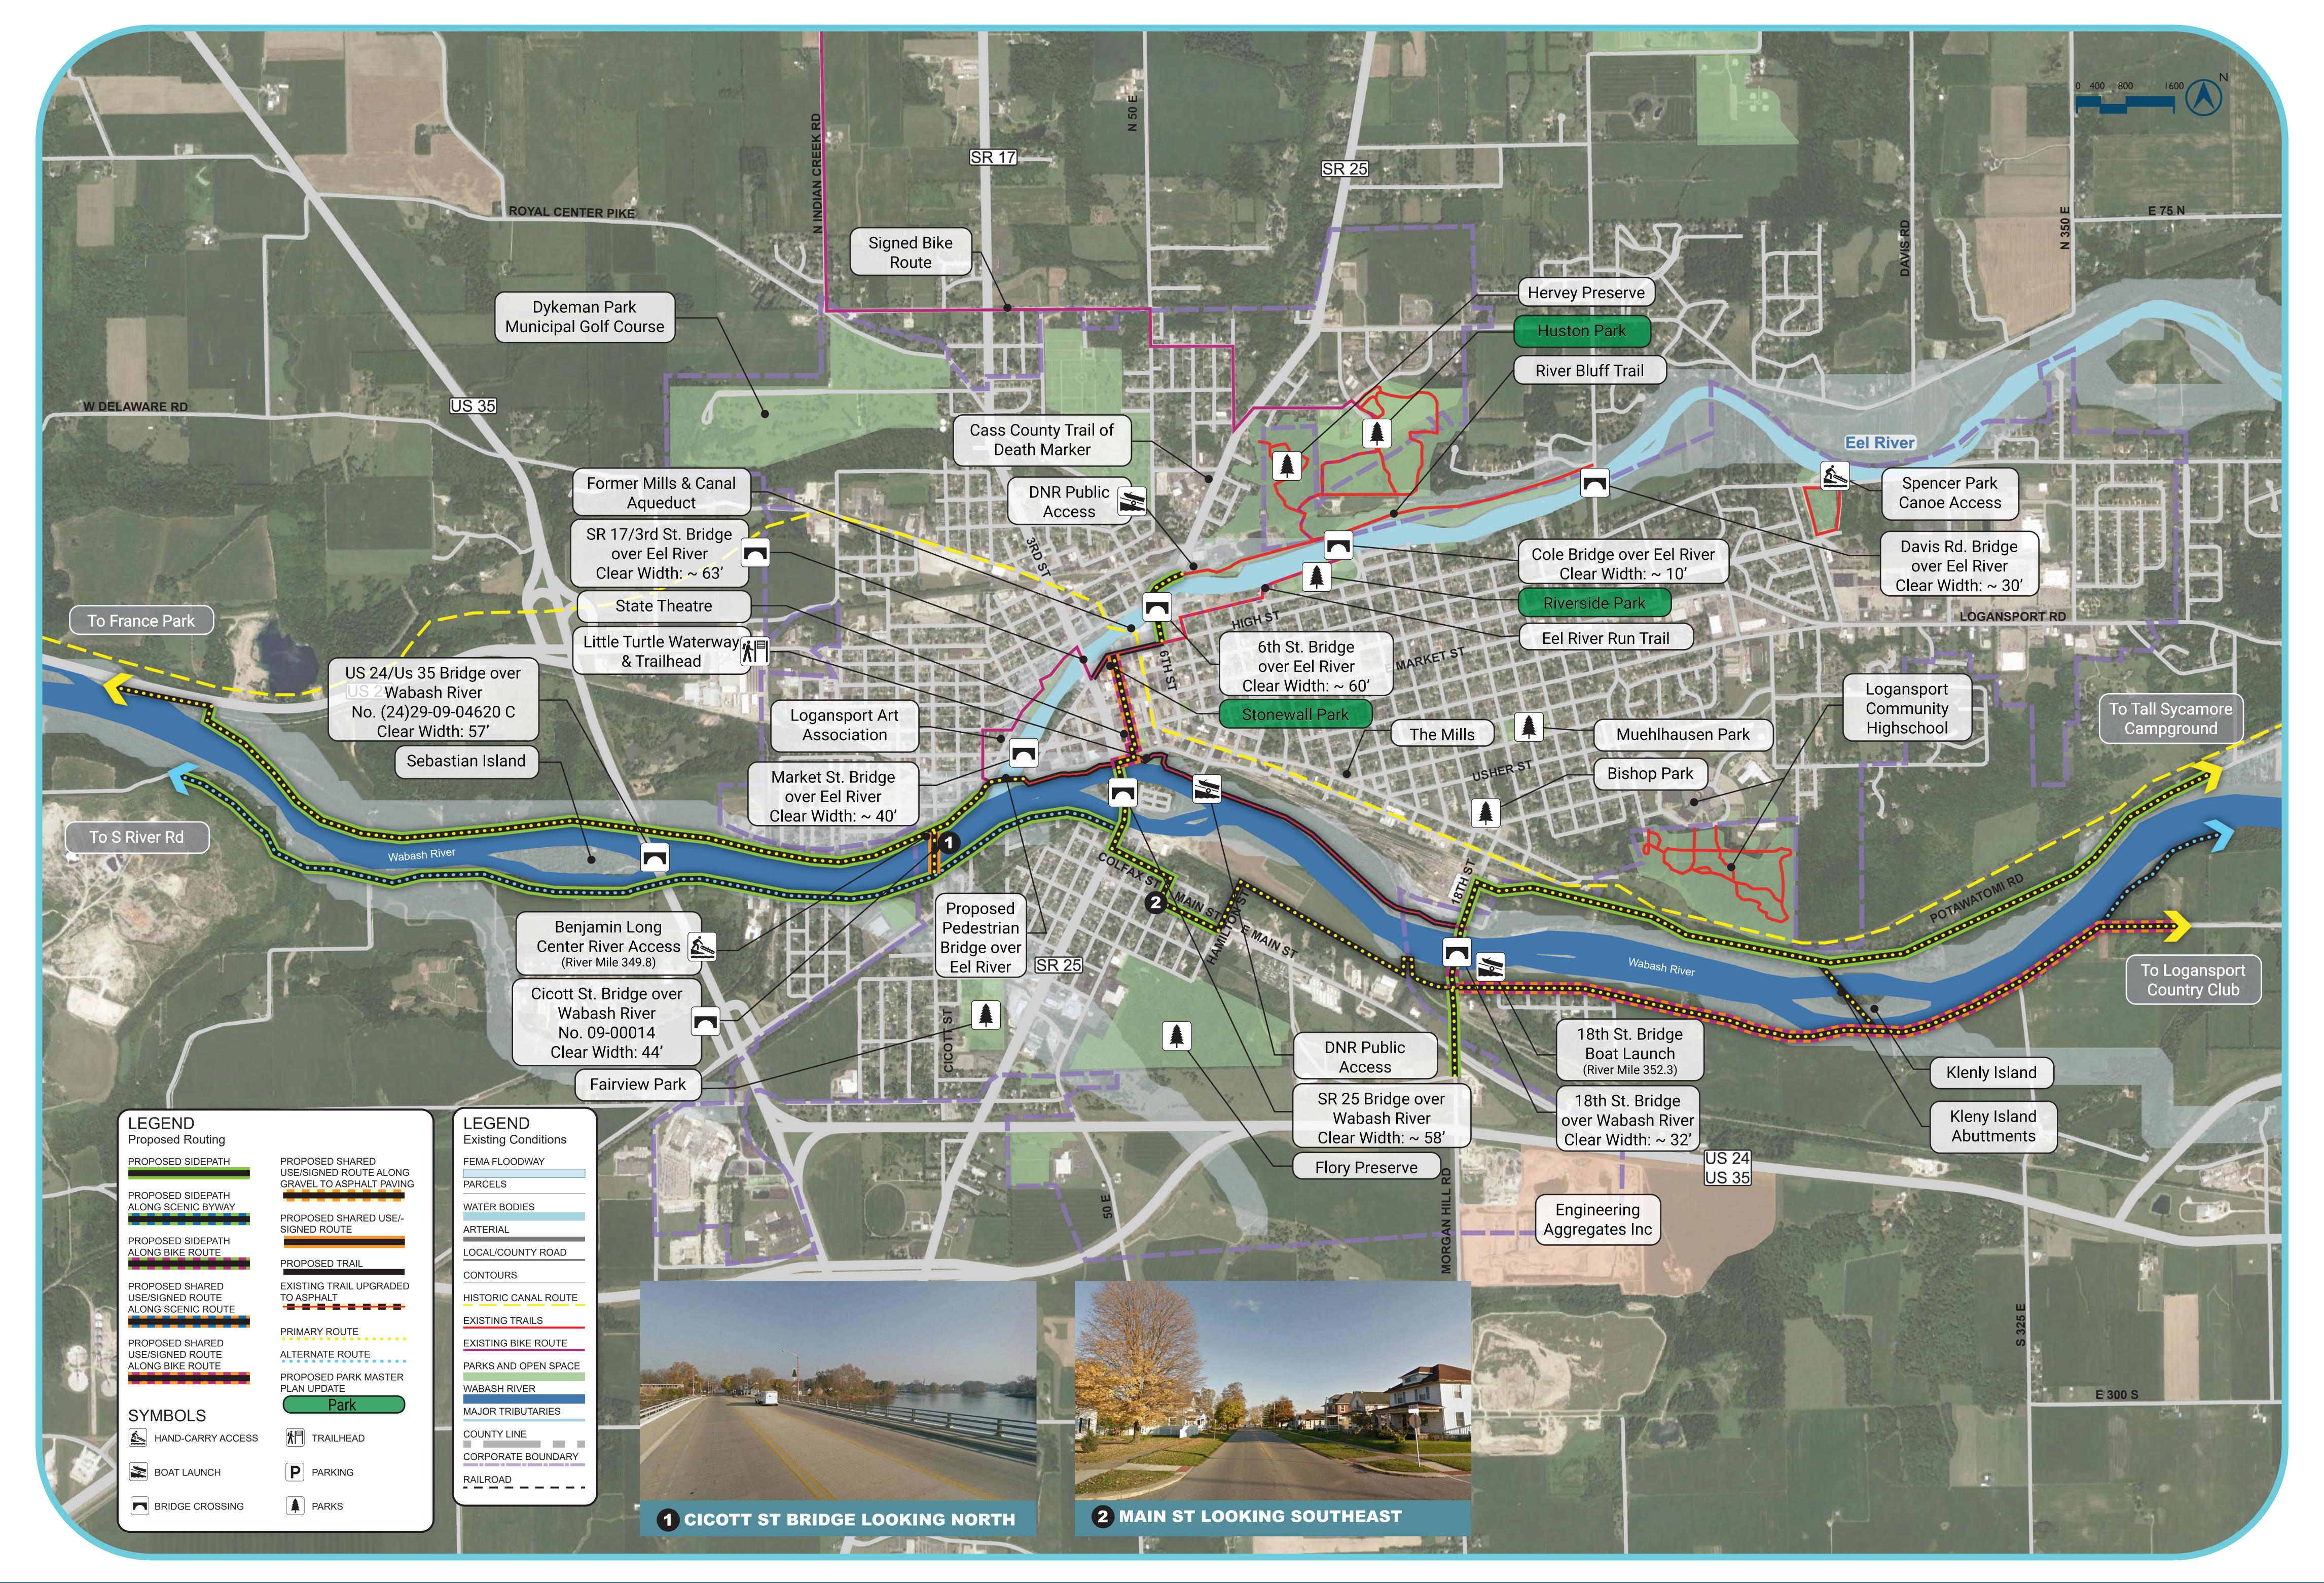

PROPOSED SIDEPATH ALONG SCENIC BYWAY

PROPOSED SIDEPATH

ALONG BIKE ROUTE

PROPOSED SHARED **USE/SIGNED ROUTE** ALONG SCENIC ROUTE

PROPOSED SHARED USE/SIGNED ROUTE ALONG BIKE ROUTE

SYMBOLS HAND-CARRY ACCESS

**BOAT LAUNCH** 

BRIDGE CROSSING

PROPOSED SHARED USE/SIGNED ROUTE ALONG GRAVEL TO ASPHALT PAVING LEGEND

FEMA FLOODWAY

WATER BODIES

PARCELS

ARTERIAL

CONTOURS

**EXISTING TRAILS** 

WABASH RIVER

RAILROAD

MAJOR TRIBUTARIES

EXISTING BIKE ROUTE

**Existing Conditions** 

LOCAL/COUNTY ROAD

PROPOSED SHARED USE/-SIGNED ROUTE

PROPOSED TRAIL **EXISTING TRAIL UPGRADED** TO ASPHALT

PRIMARY ROUTE

PARKS

TRAILHEAD P PARKING