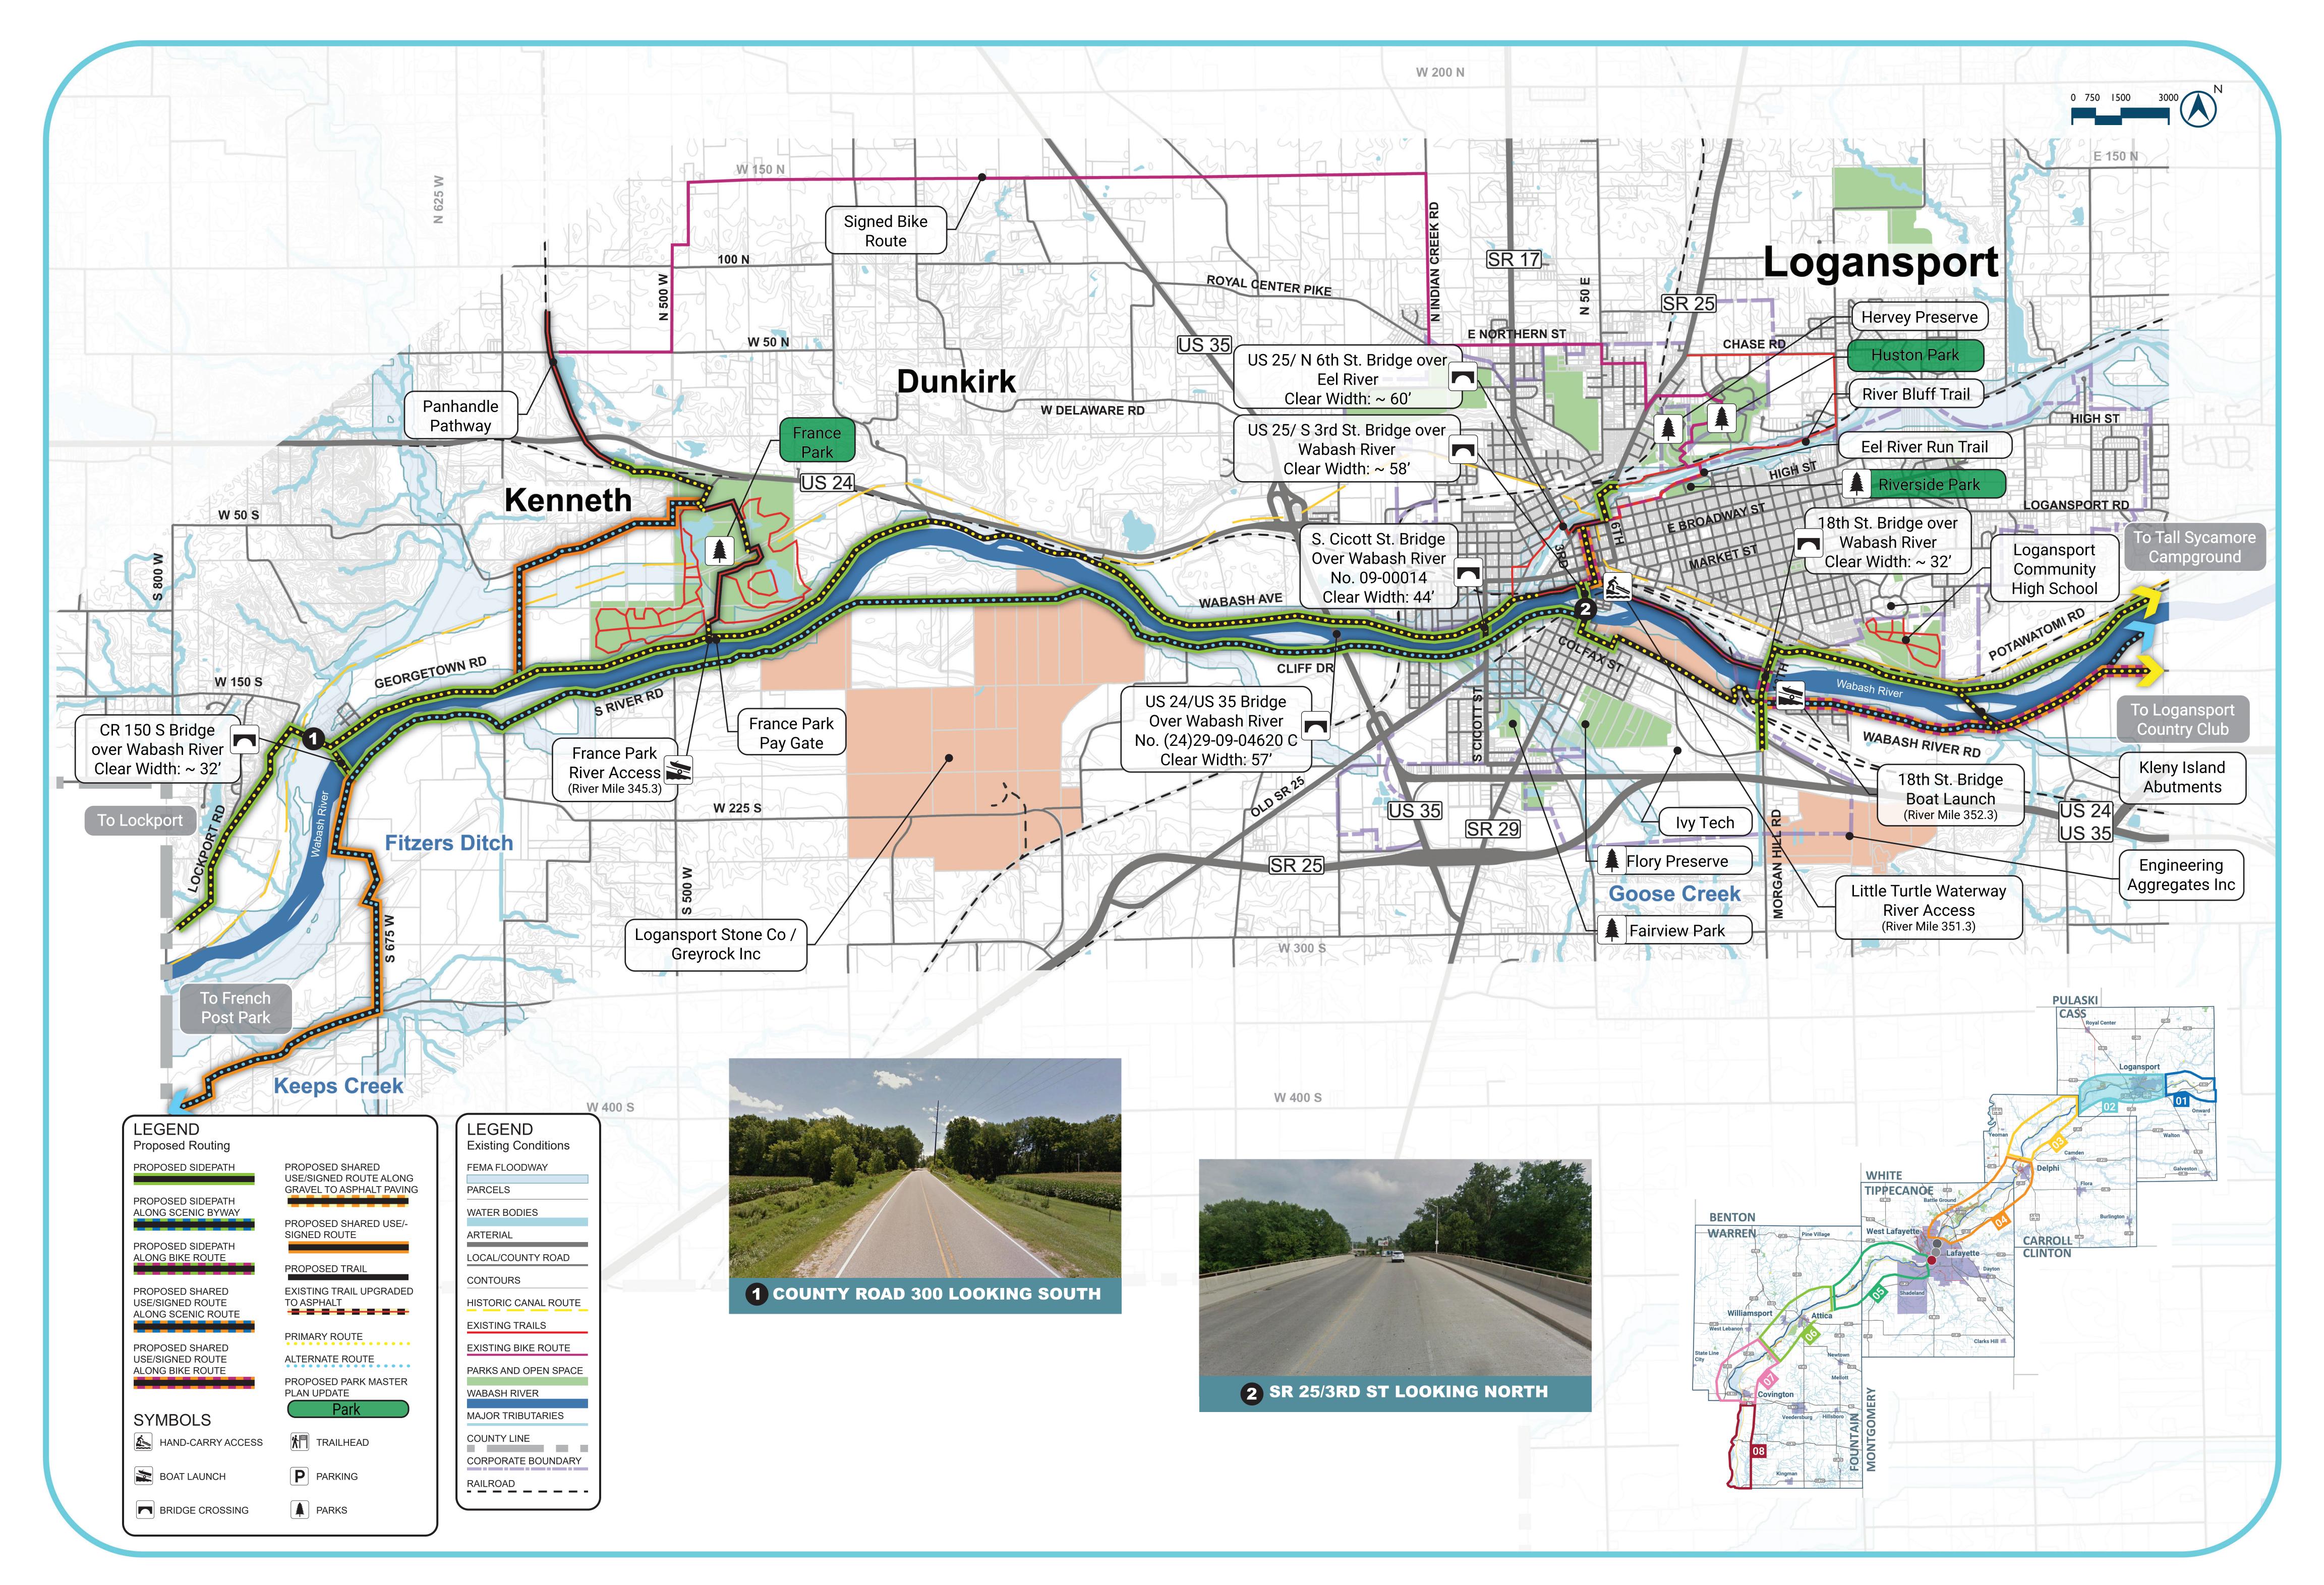

PROPOSED SIDEPATH ALONG SCENIC BYWAY

PROPOSED SIDEPATH

ALONG BIKE ROUTE

PROPOSED SHARED **USE/SIGNED ROUTE** ALONG SCENIC ROUTE

PROPOSED SHARED USE/SIGNED ROUTE ALONG BIKE ROUTE

SYMBOLS HAND-CARRY ACCESS

**BOAT LAUNCH** 

BRIDGE CROSSING

PROPOSED SHARED USE/SIGNED ROUTE ALONG GRAVEL TO ASPHALT PAVING LEGEND

FEMA FLOODWAY

WATER BODIES

PARCELS

ARTERIAL

CONTOURS

**EXISTING TRAILS** 

WABASH RIVER

RAILROAD

MAJOR TRIBUTARIES

EXISTING BIKE ROUTE

**Existing Conditions** 

LOCAL/COUNTY ROAD

PROPOSED SHARED USE/-SIGNED ROUTE

PROPOSED TRAIL **EXISTING TRAIL UPGRADED** TO ASPHALT

PRIMARY ROUTE

PARKS

TRAILHEAD P PARKING