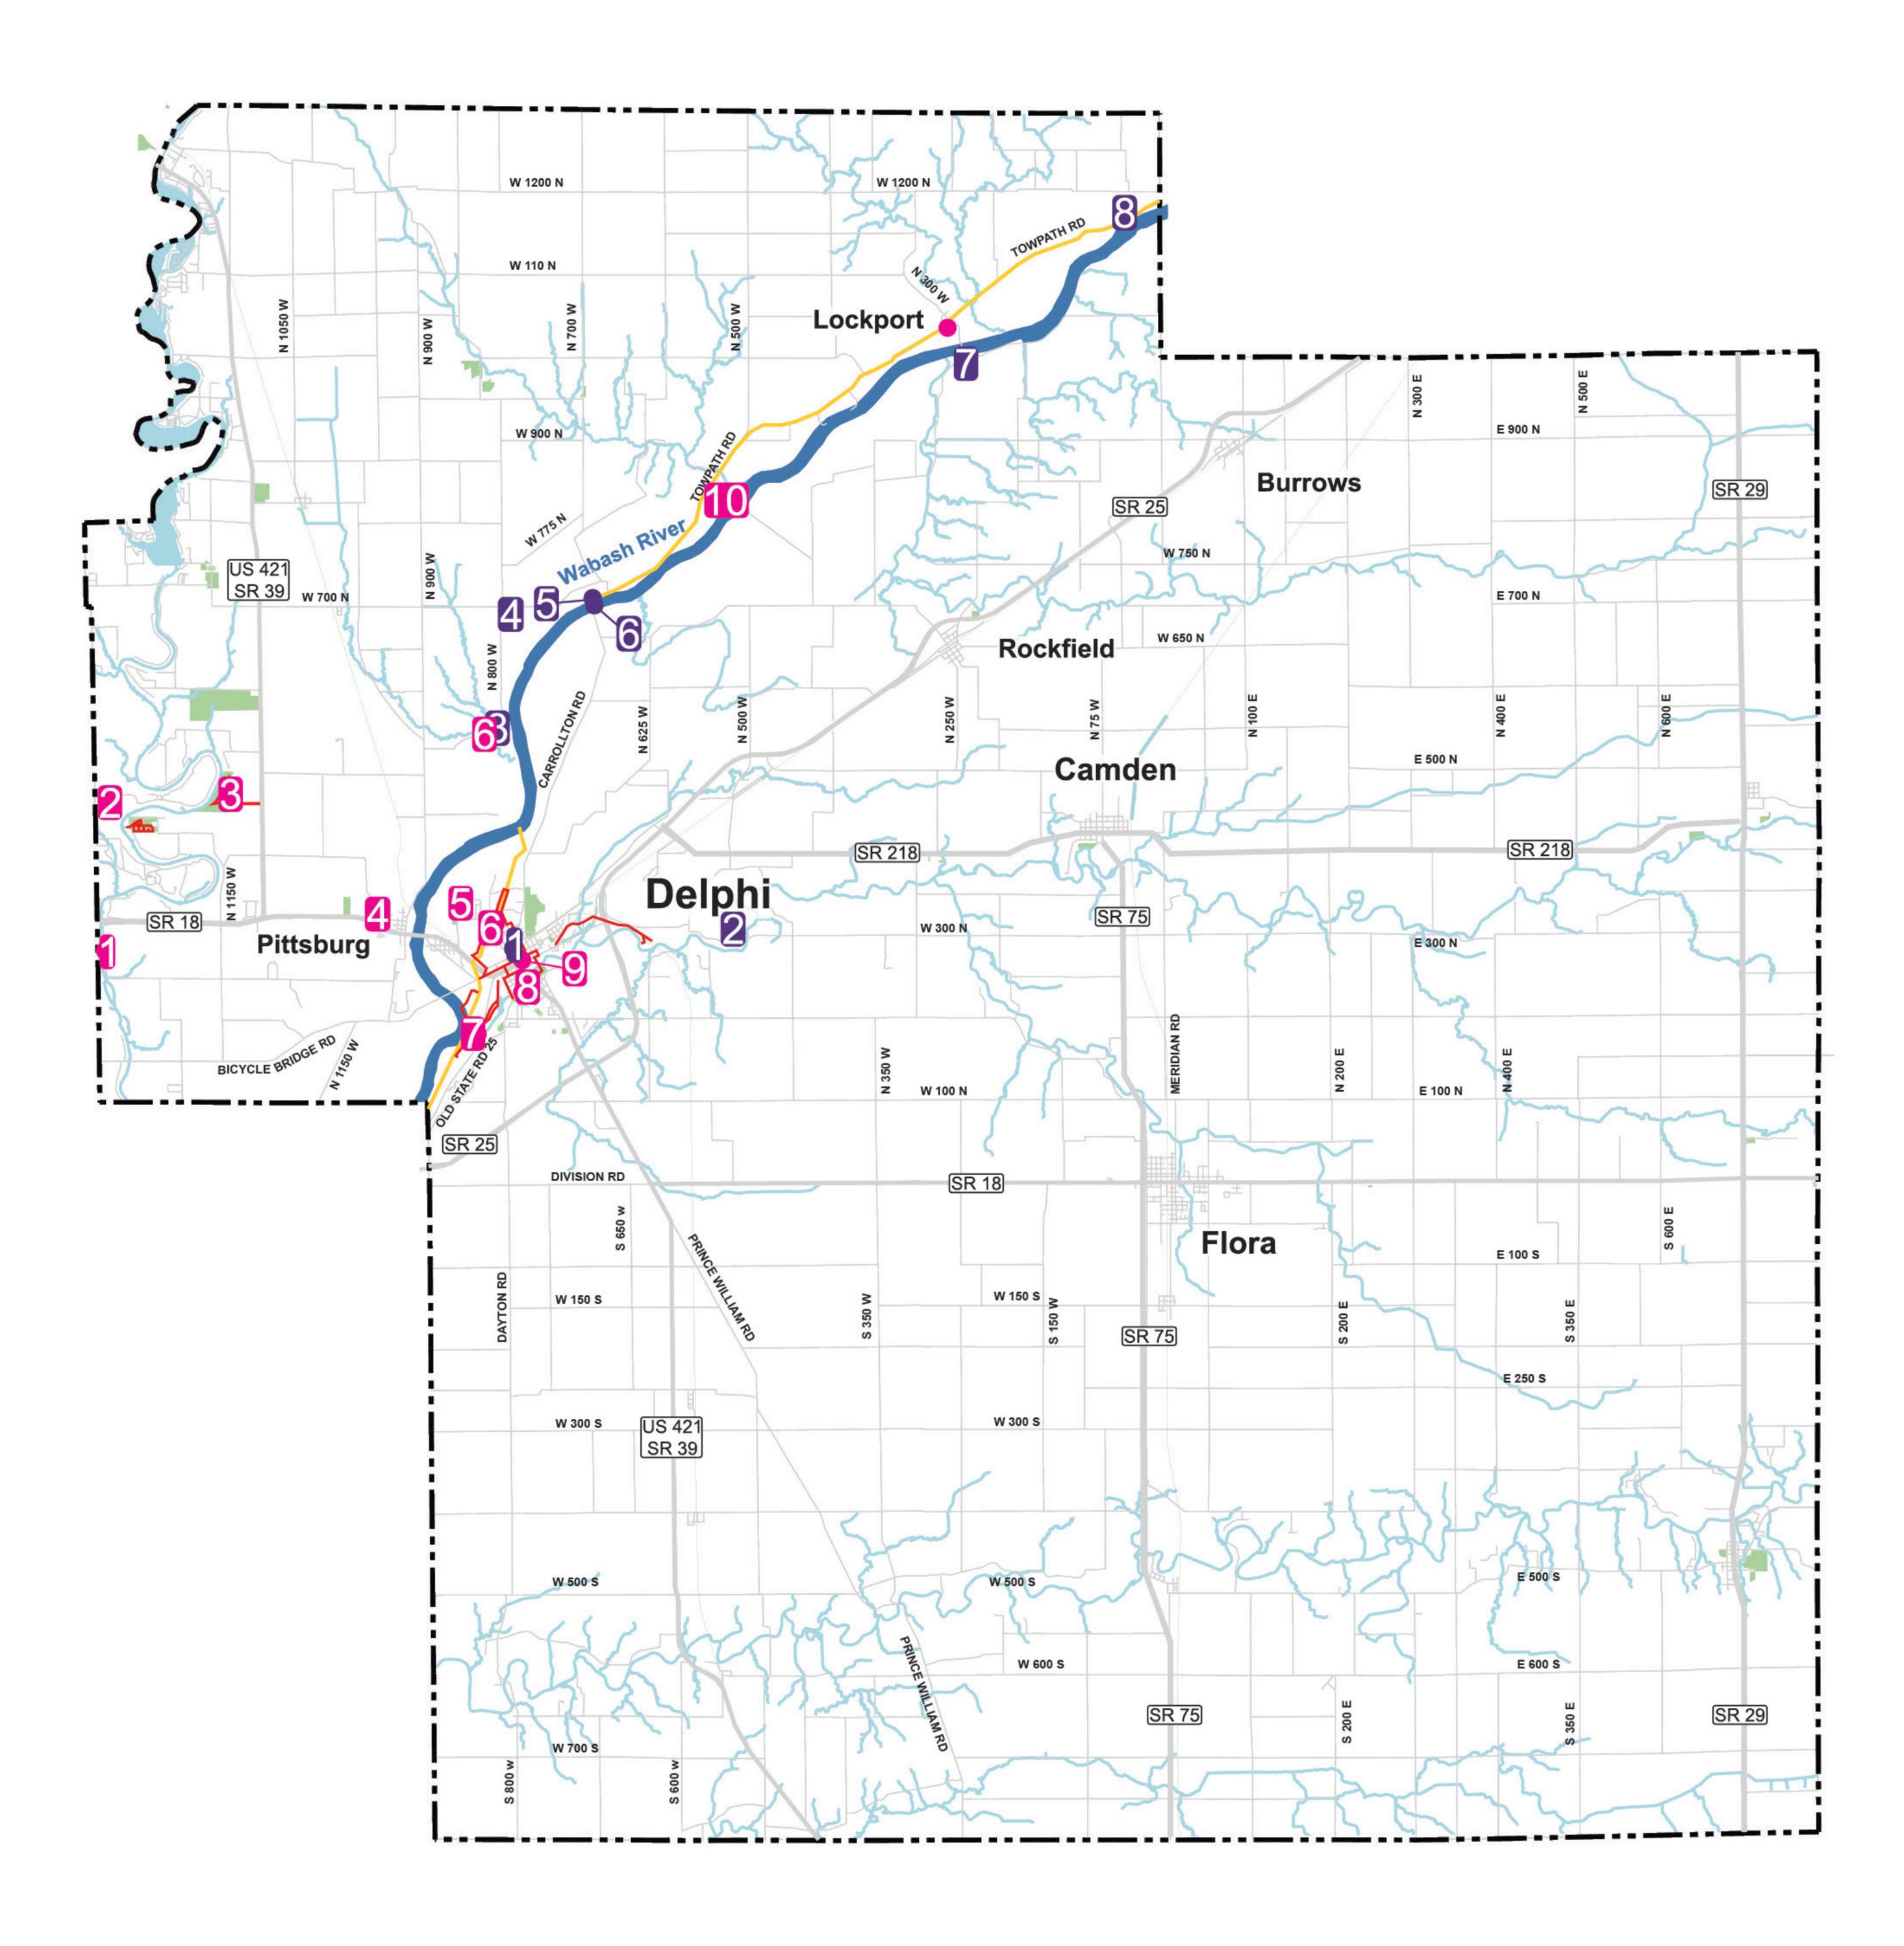

# Carroll County History & Attractions Map

### ATTRACTIONS

- 1. Hodges Canoe & Kayak Trips
- 2. Camp Tecumseh
- Moyer Gould Woods
- 4. Tippecanoe Township Park
- 5. George Obear Overlook Park
- 6. Wabash & Erie Canal Interpretive Center
- 7. Trailhead Park
- 8. Riley Park
- Delphi Opera House
- 10. Weaver Family Nature Reserve

#### **HISTORIC SITES**

- 1. Delphi Courthouse Square Historic District
- 2. Deer Creek Valley Rural Historic District
- 3. Carroll County Trail of Death Marker
- 4. Carroll County Trail of Death Marker
- 5. Mentzer Tavern
- 6. Carrollton Road Bridge Canal Crossing
- 7. French Post Park
- 8. Carroll County Trail of Death Marker