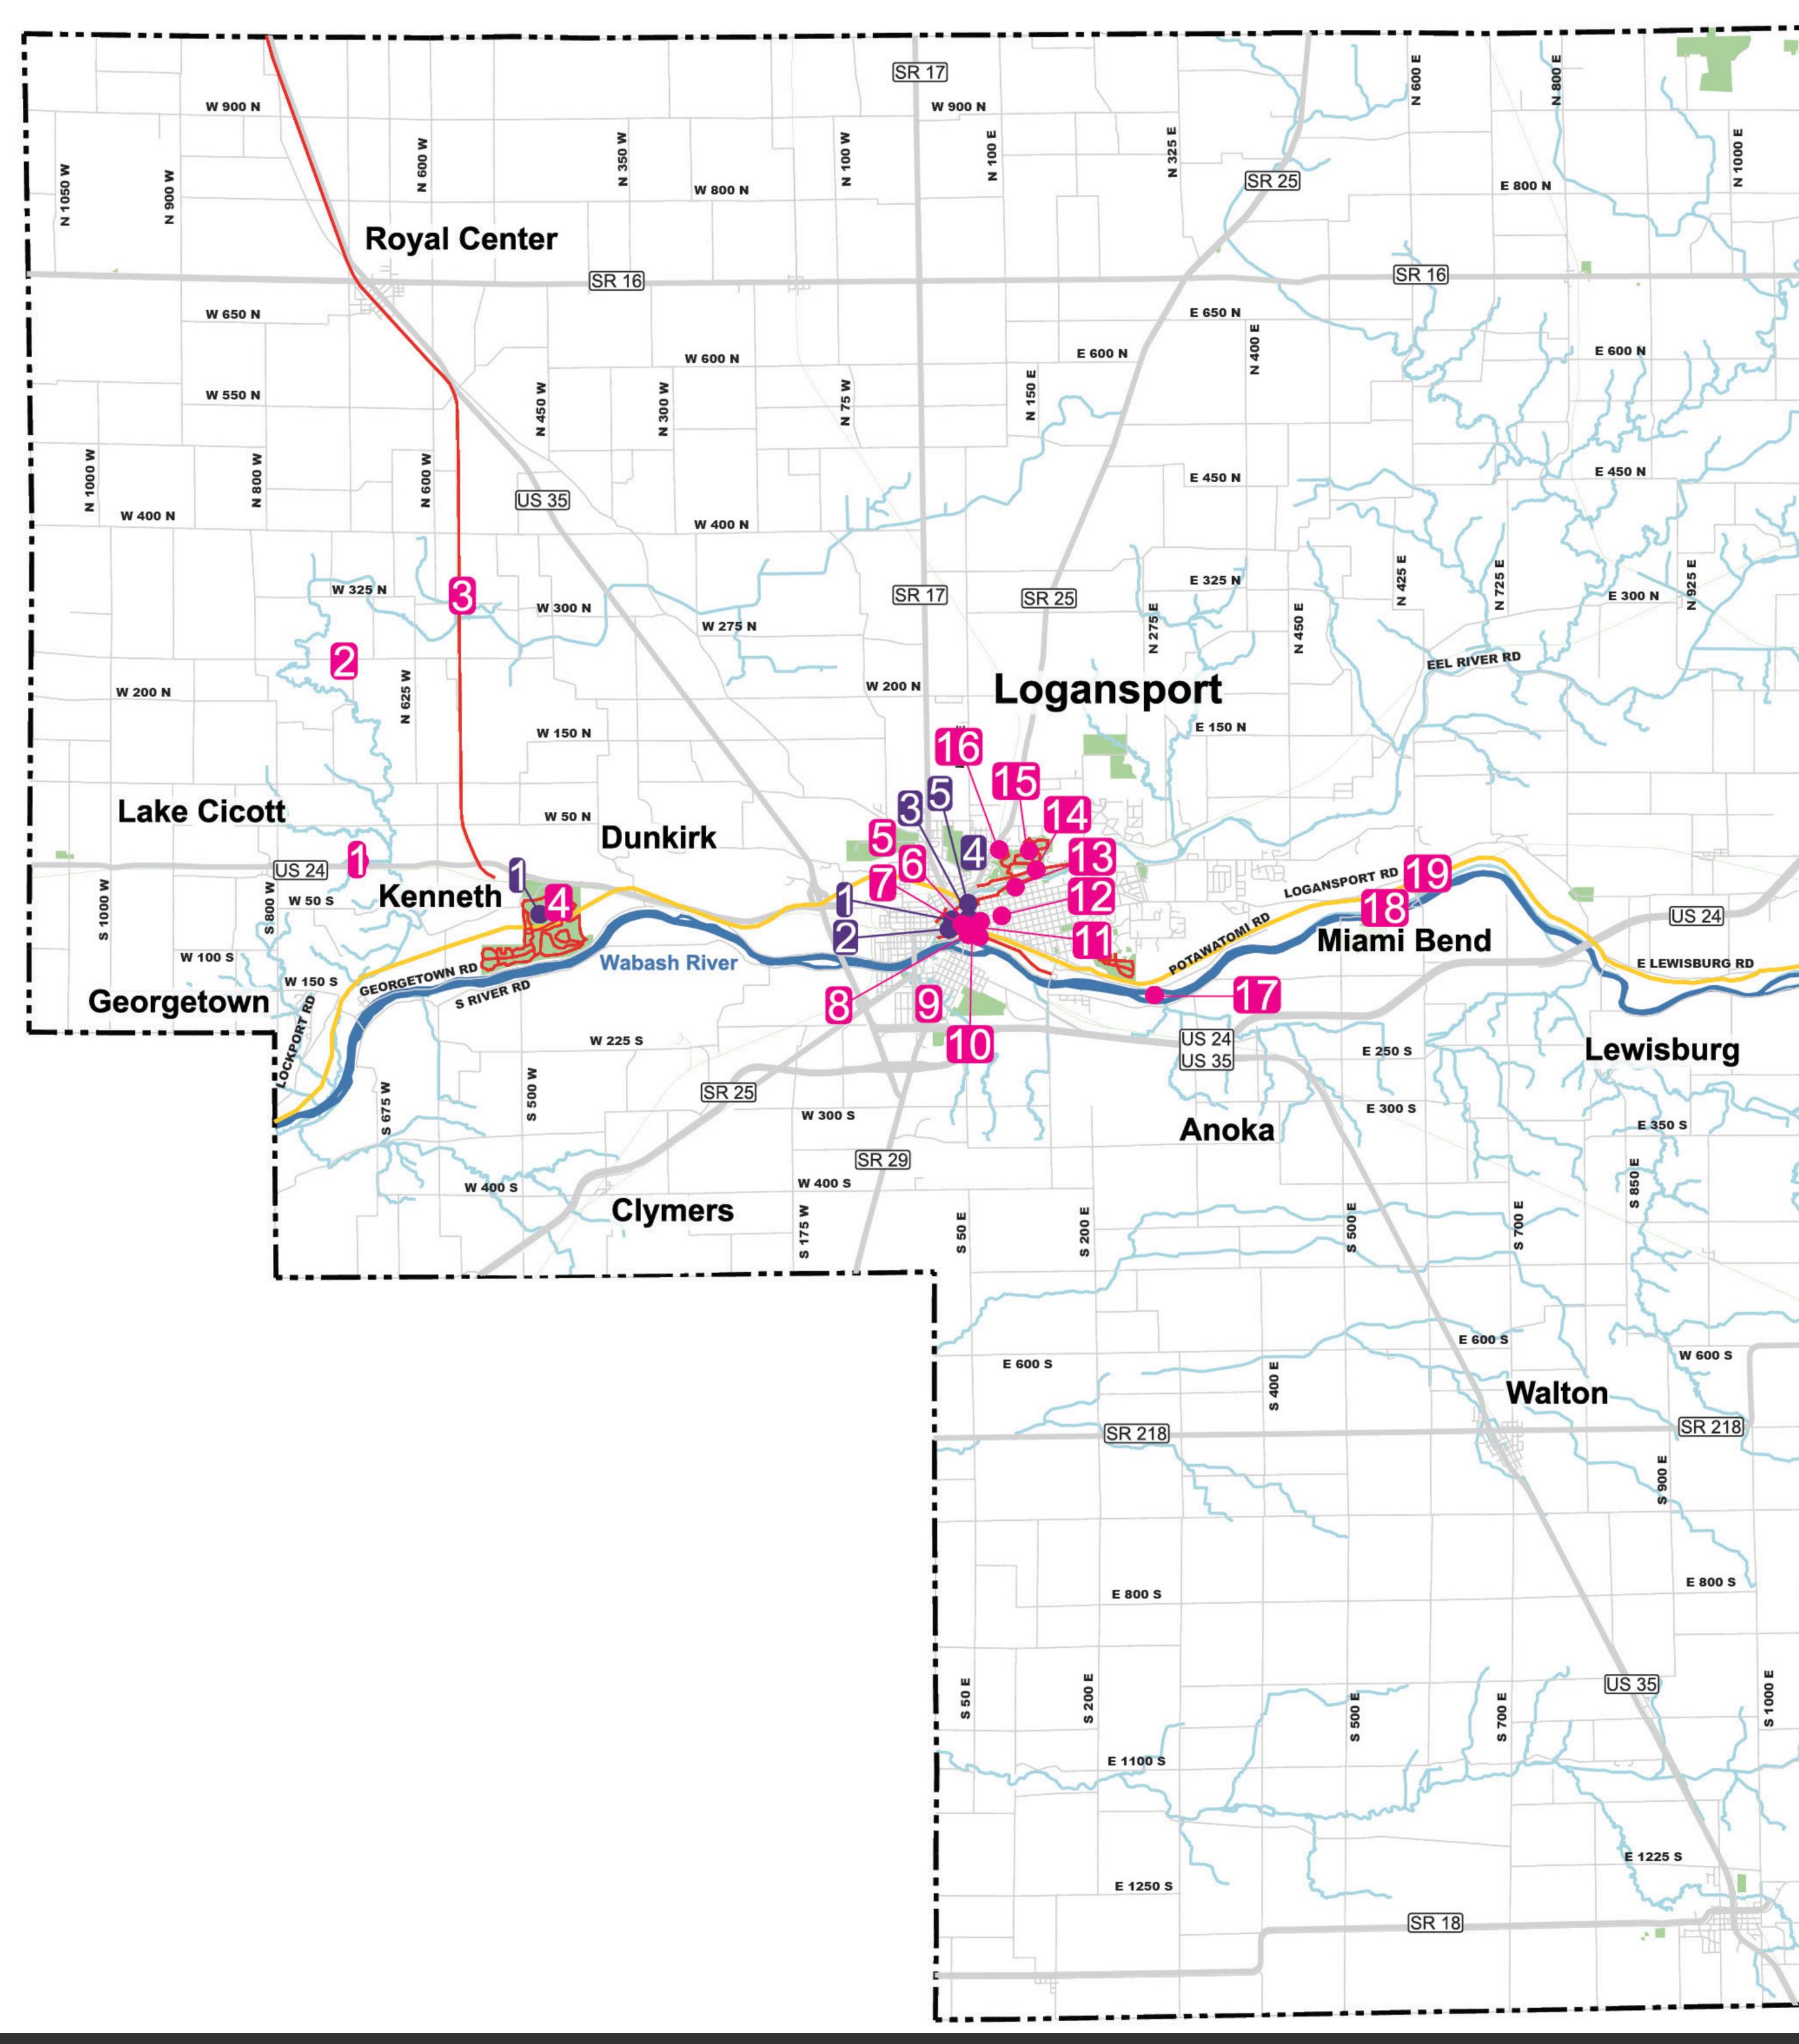

## Cass County History & Attractions Map

### ATTRACTIONS

- 1. US 24 Speedway
- 2. Crooked Creek Trails Horseback Riding
- 3. Panhandle Pathway
- 4. France Park
- 5. Dykeman Park Golf Course
- 6. State Theatre
- 7. People's Winery
- 8. Little Turtle Waterway & Trailhead Park
- 9. Fairview Park
- 10. Arts & Design District
- 11. Amelio's
- 12. Cass County Regional Museum
- 13. Riverside Park
- 14. River Bluff Trail
- 15. Huston Park
- 16. Hervey Preserve
- 17. Kienly Island
- 18. Logansport Golf Club & Cedar Island Golf Course
- 19. Tall Sycamore Campground

#### HISTORIC SITES

- 1. Bankers Row Historic District
- 2. Point Historic District
- 3. Courthouse Historic District
- 4. Cass County Trail of Death Marker
- 5. Former Mill & Canal Aqueduct

MABASH RIVER Kimley »Horn