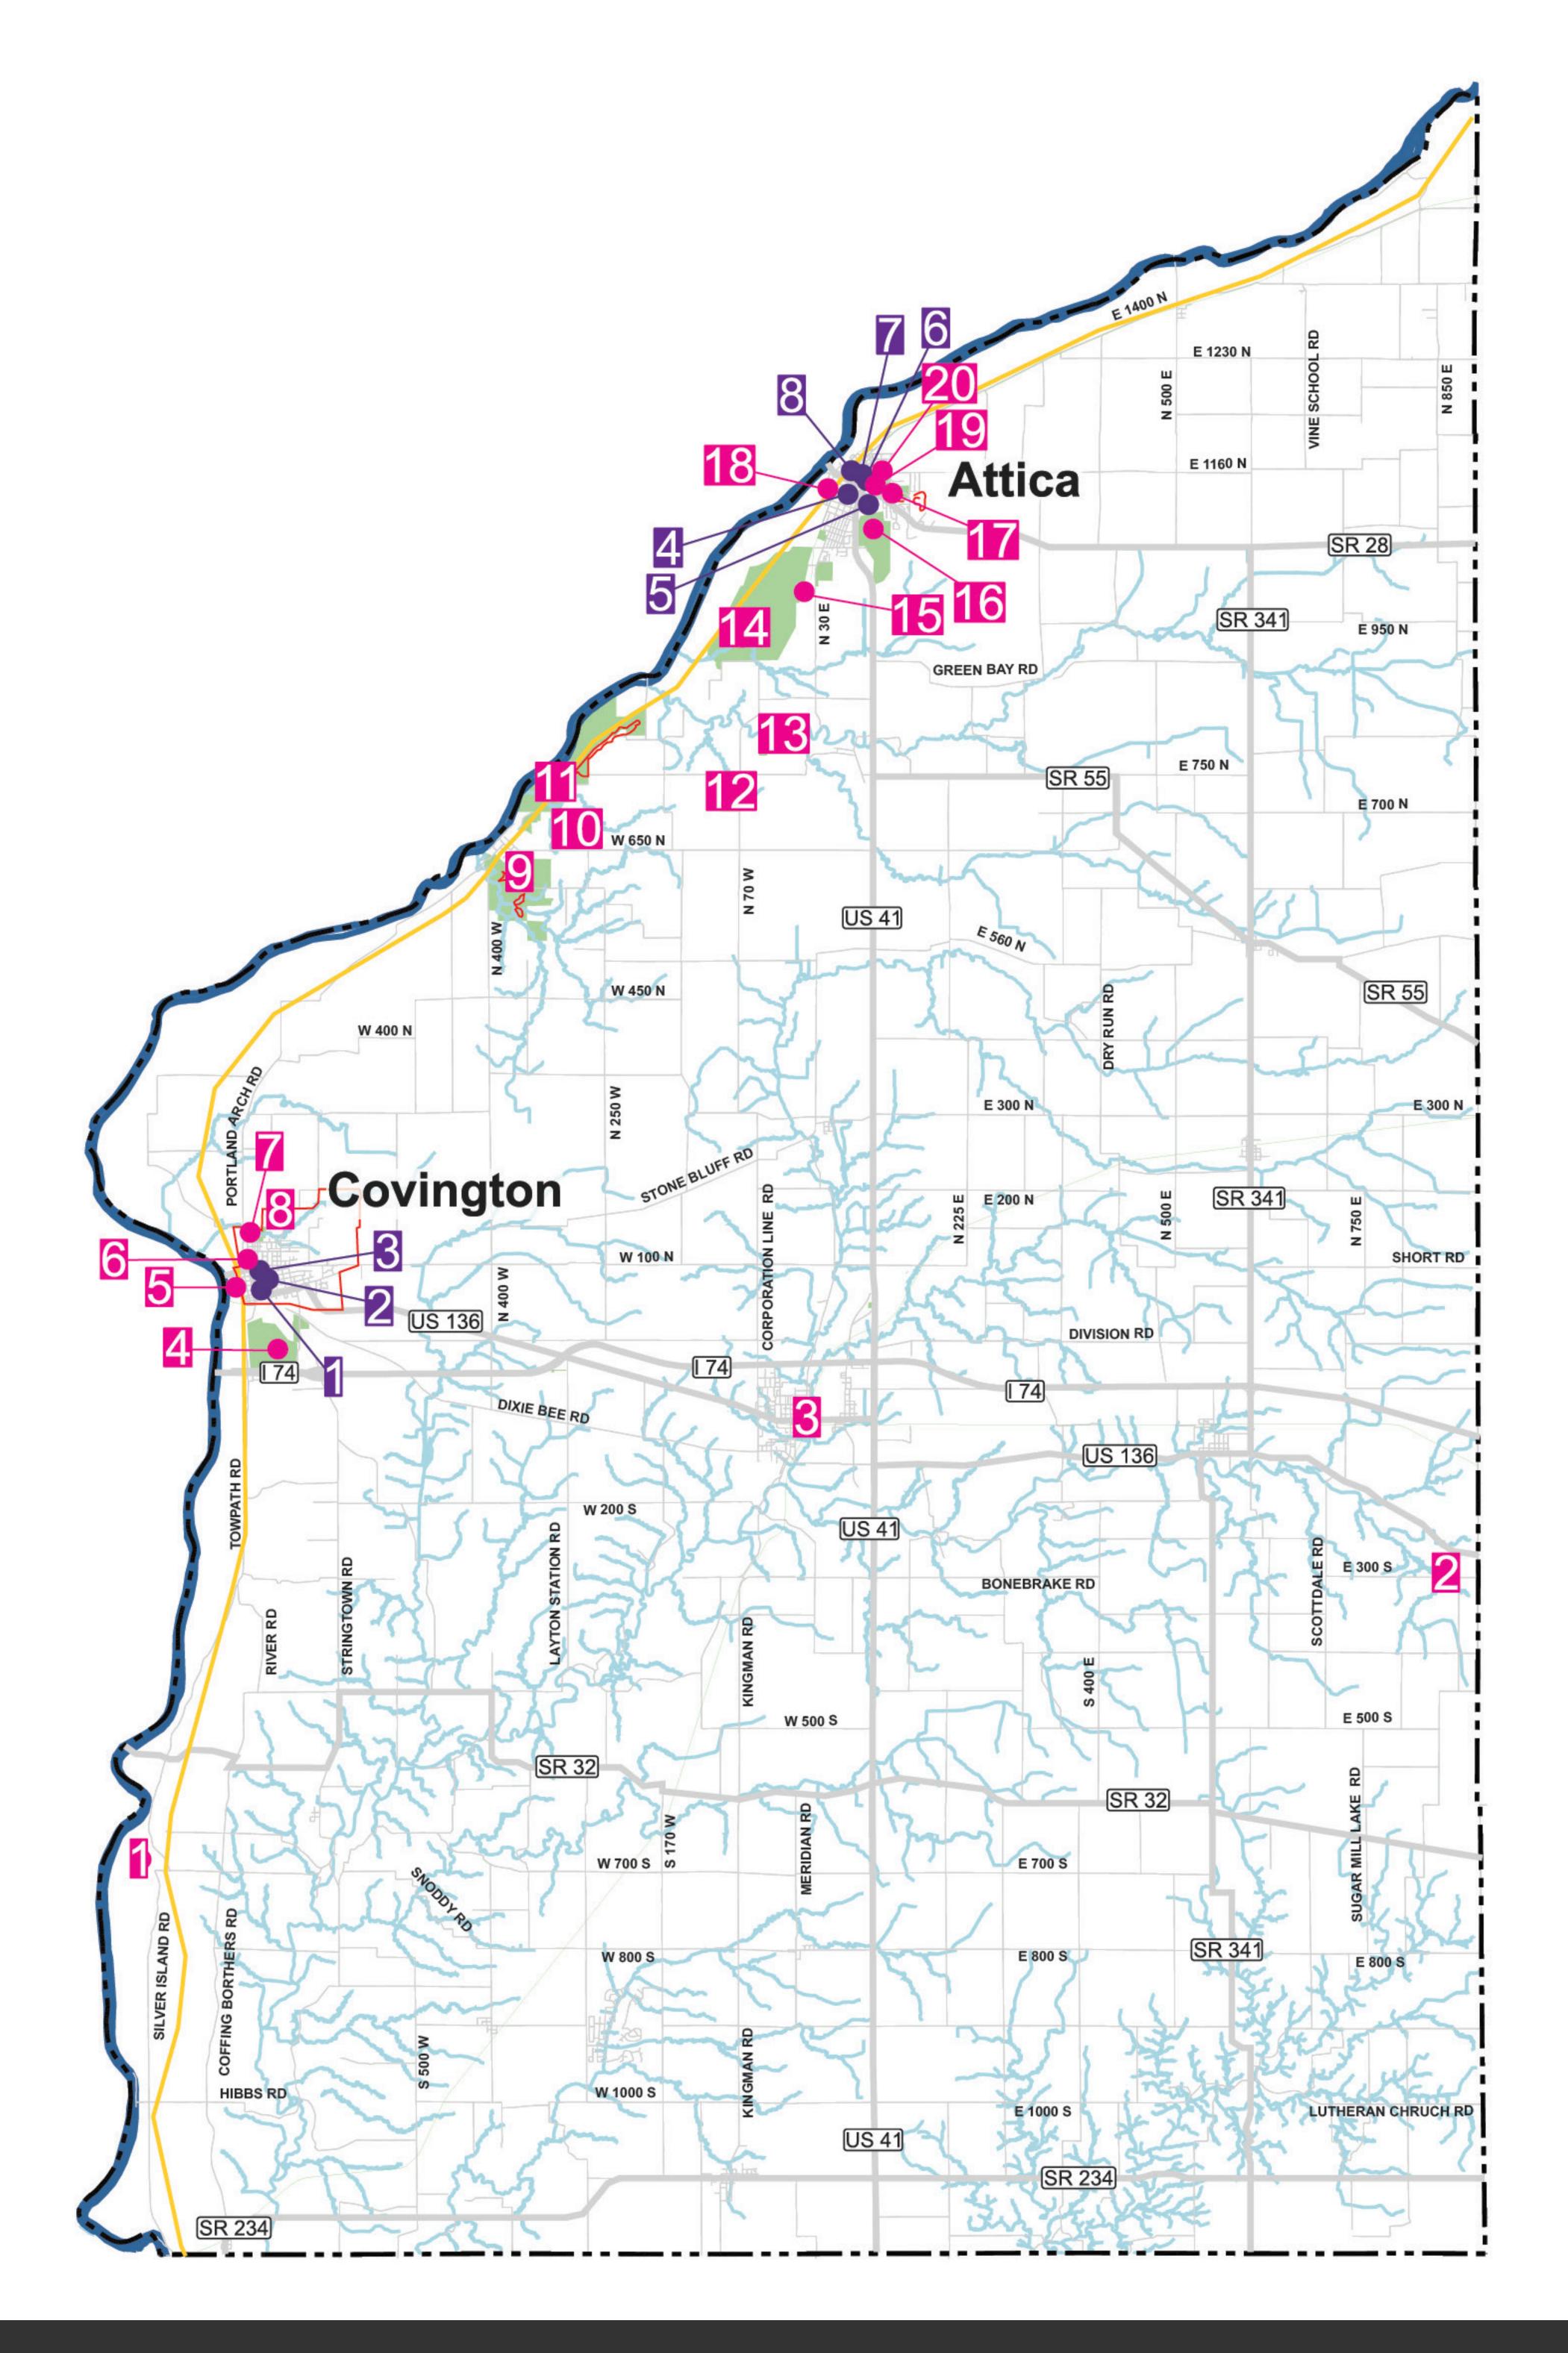

### Fountain County History & Attractions Map

#### **ATTRACTIONS**

- 1. Pecan Basin: Cates-
- Clawson Reserve
- 2. Charlarose Lake & Campground
- 3. Clover Leaf Railroad Depot Museum
- 4. Rivercrest Golf Club
- 5. Five Crossings Park
- 6. Devon Theatre
- Covington City Park
- 8. Circle Trail
- 9. Portland Arch Nature Preserve
- 10. Arch Acres
- 11. Shawnee Bottoms
- 12. Snyder-Marshall Woods
- 13. Whistler-Hare Woods
- 14. Badlands Off Road Park
- 15. Off the Trail Vacation Rentals & Campground
- 16. Harrison Hills Golf Club
- 17. Ravine Park / Arms Woods Park
- 18. Ouabache Park
- 19. McDonald Park
- 20. West Street Park

#### **HISTORIC SITES**

- 1. Fountain County Courthouse & Courthouse Square Historic District
- 2. Covington Residential Historic District
- 3. Carnegie Library of Covington
- 4. Brady Street Historic District
- 5. Old East Historic District
- 6. Cottrell Village
- 7. Attica Main Street Historic District
- 8. Attica Downtown Historic District