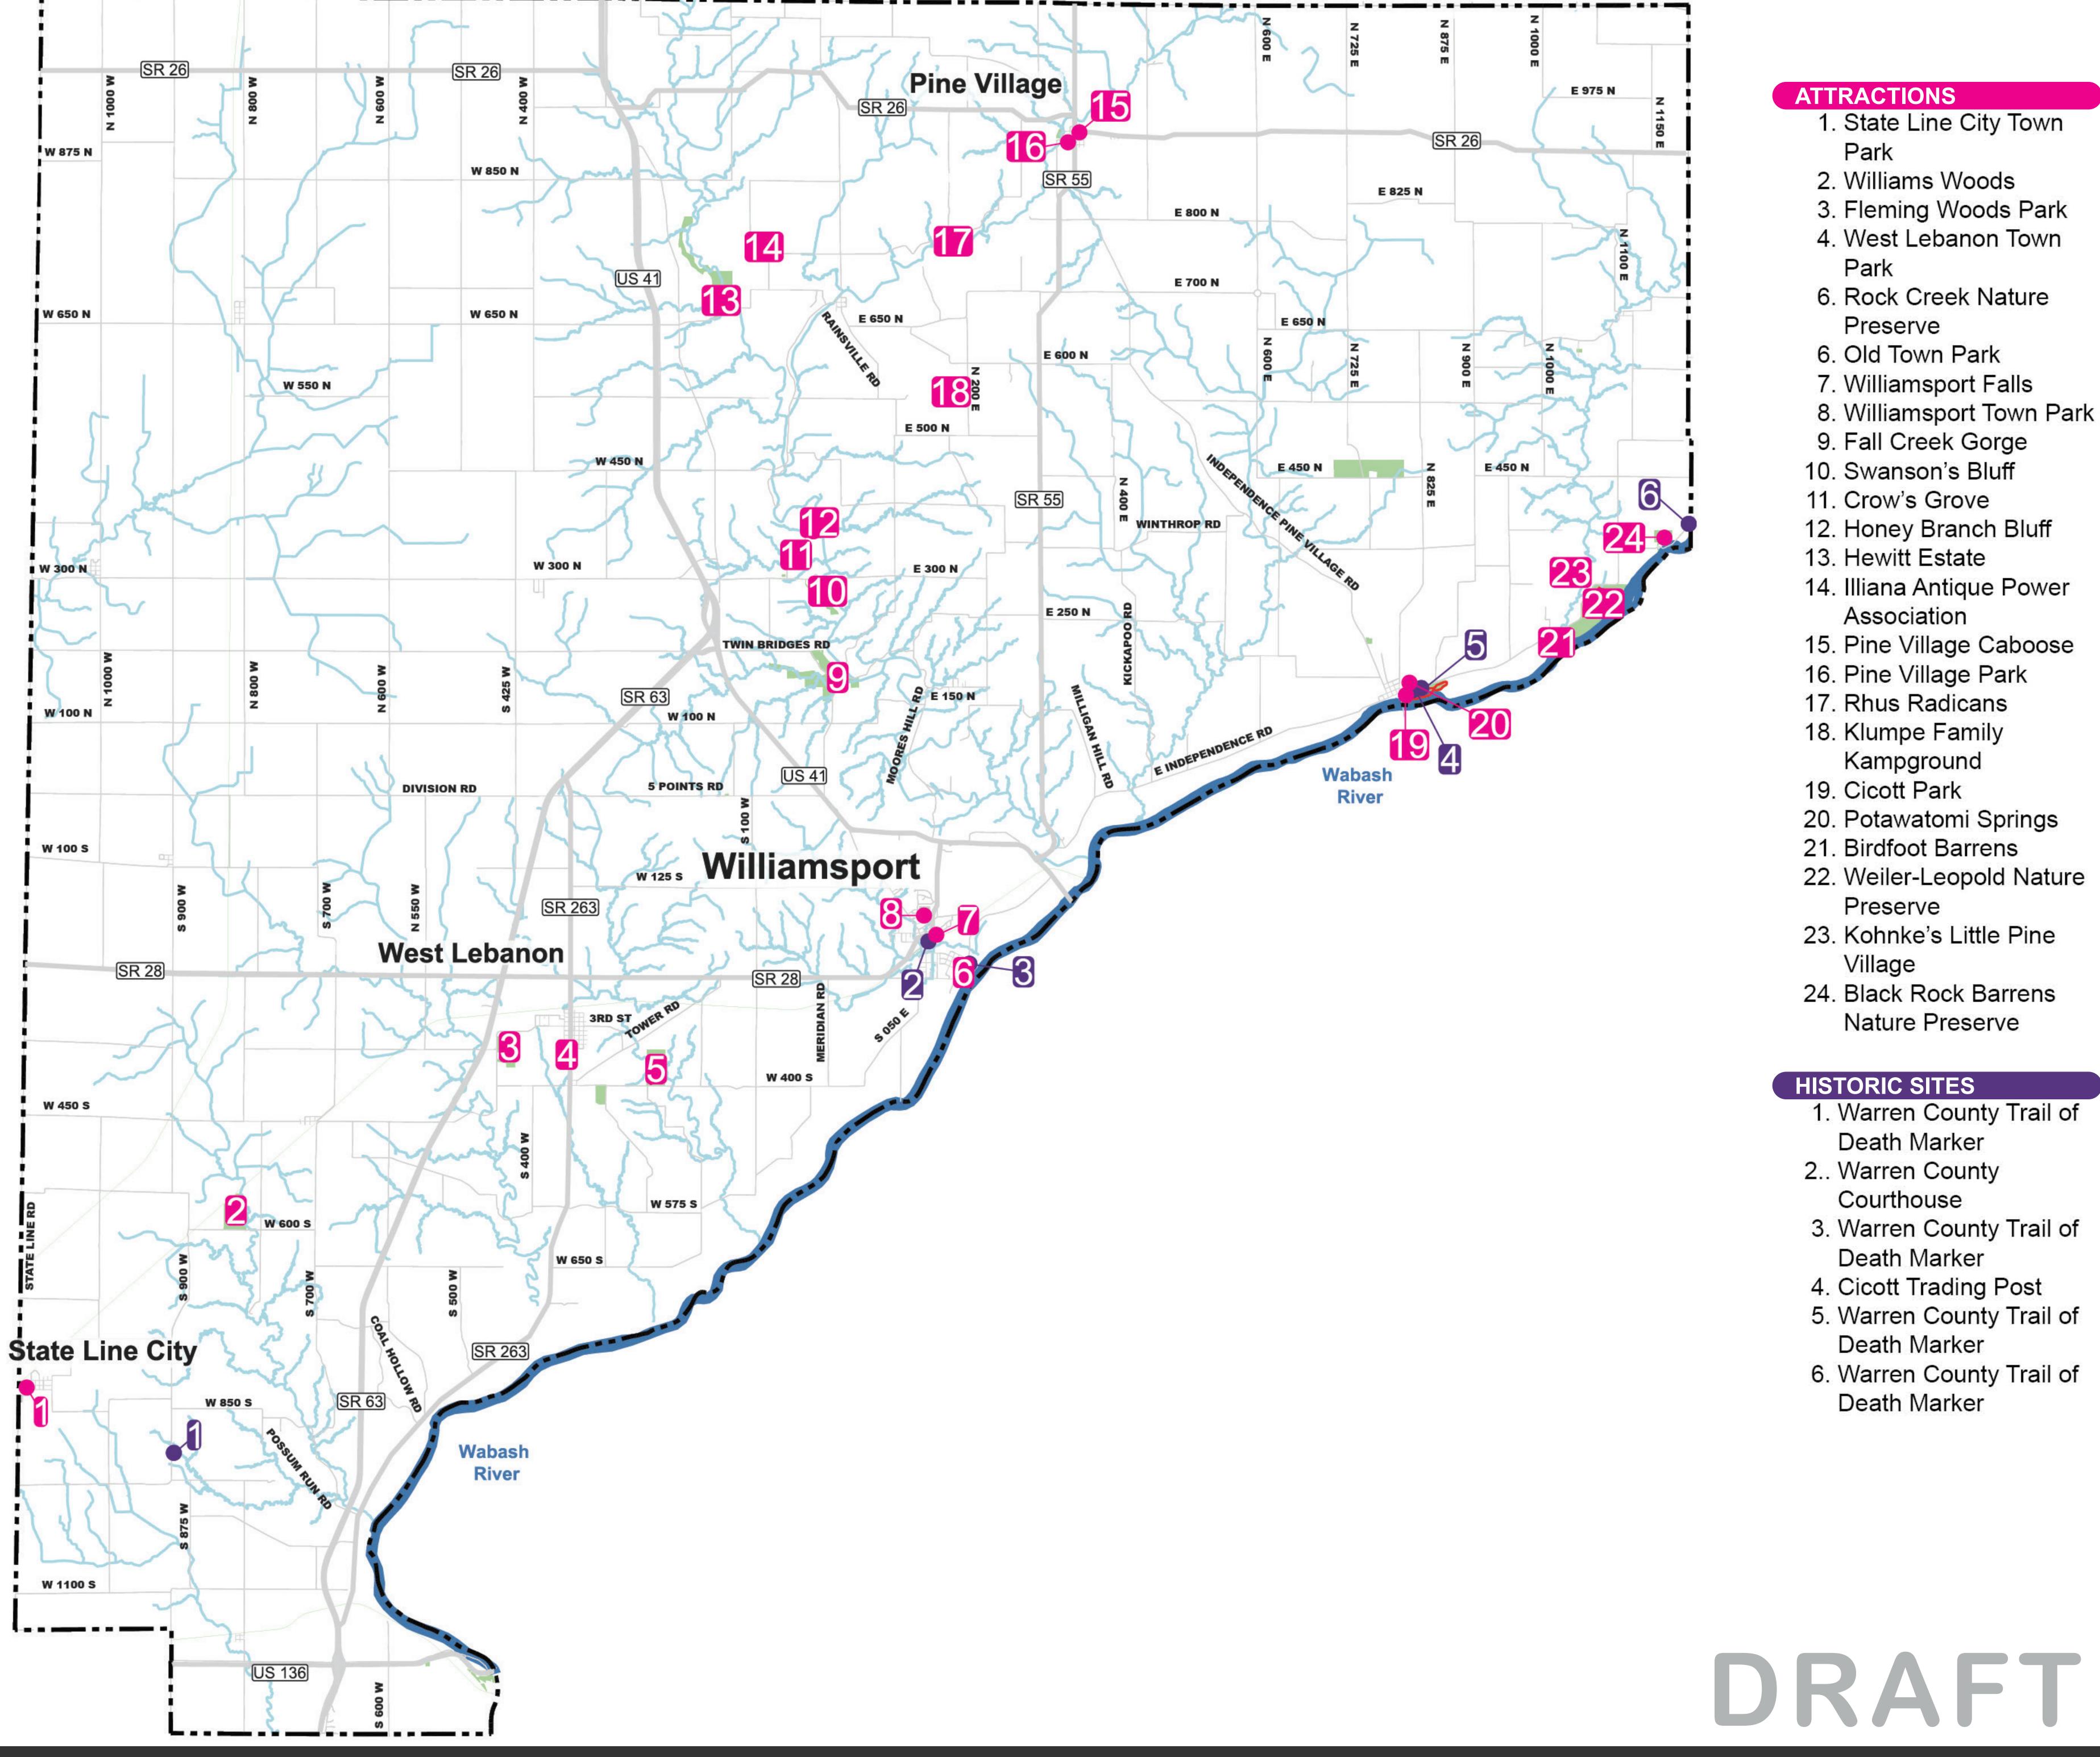

nal Port
- Town Square
- 2. Fort Ouiatenon
- 3. Highland Park Historic
- 4. Ninth Street Hill Historic
- 5. Ellsworth Historic
- 6. Saint Mary Historic
- Perrin Historic District
- Historic Marker
- 9. Jefferson Historic
- 10. Park Mary Historic
- Neighborhood District
- 12. Downtown Historic
- 13. Big Four Depot
- 14. Upper Main Historic
- 15. West Lafayette Historic
- 16. Hills and Dales Historic District
- 17. Wabash River Historic Marker
- 18. Happy Hollow Heights Historic District
- 19. Tippecanoe County Trail of Death Marker
- 20. Indiana State Soldiers Home Historic District
- 21. Tecumseh Trail Historic Marker
- 22. Davis Ferry Park Pedestrian Bridge
- 23. Tippecanoe Battlefield & Museum
- 24. Battleground Historic District
- 25. Tippecanoe County Trail of Death Marker



DRAFT







Warren County History & Attractions Map











### Fountain County History & Attractions Map







#### **ATTRACTIONS**

- 1. Pecan Basin: Cates-
- Clawson Reserve
- 2. Charlarose Lake & Campground
- 3. Clover Leaf Railroad Depot Museum
- 4. Rivercrest Golf Club
- 5. Five Crossings Park
- 6. Devon Theatre
- Covington City Park
- 8. Circle Trail
- 9. Portland Arch Nature Preserve
- 10. Arch Acres
- 11. Shawnee Bottoms
- 12. Snyder-Marshall Woods
- 13. Whistler-Hare Woods
- 14. Badlands Off Road Park
- 15. Off the Trail Vacation Rentals & Campground
- 16. Harrison Hills Golf Club
- 17. Ravine Park / Arms Woods Park
- 18. Ouabache Park
- 19. McDonald Park
- 20. West Street Park

#### **HISTORIC SITES**

- 1. Fountain County Courthouse & Courthouse Square Historic District
- 2. Coving