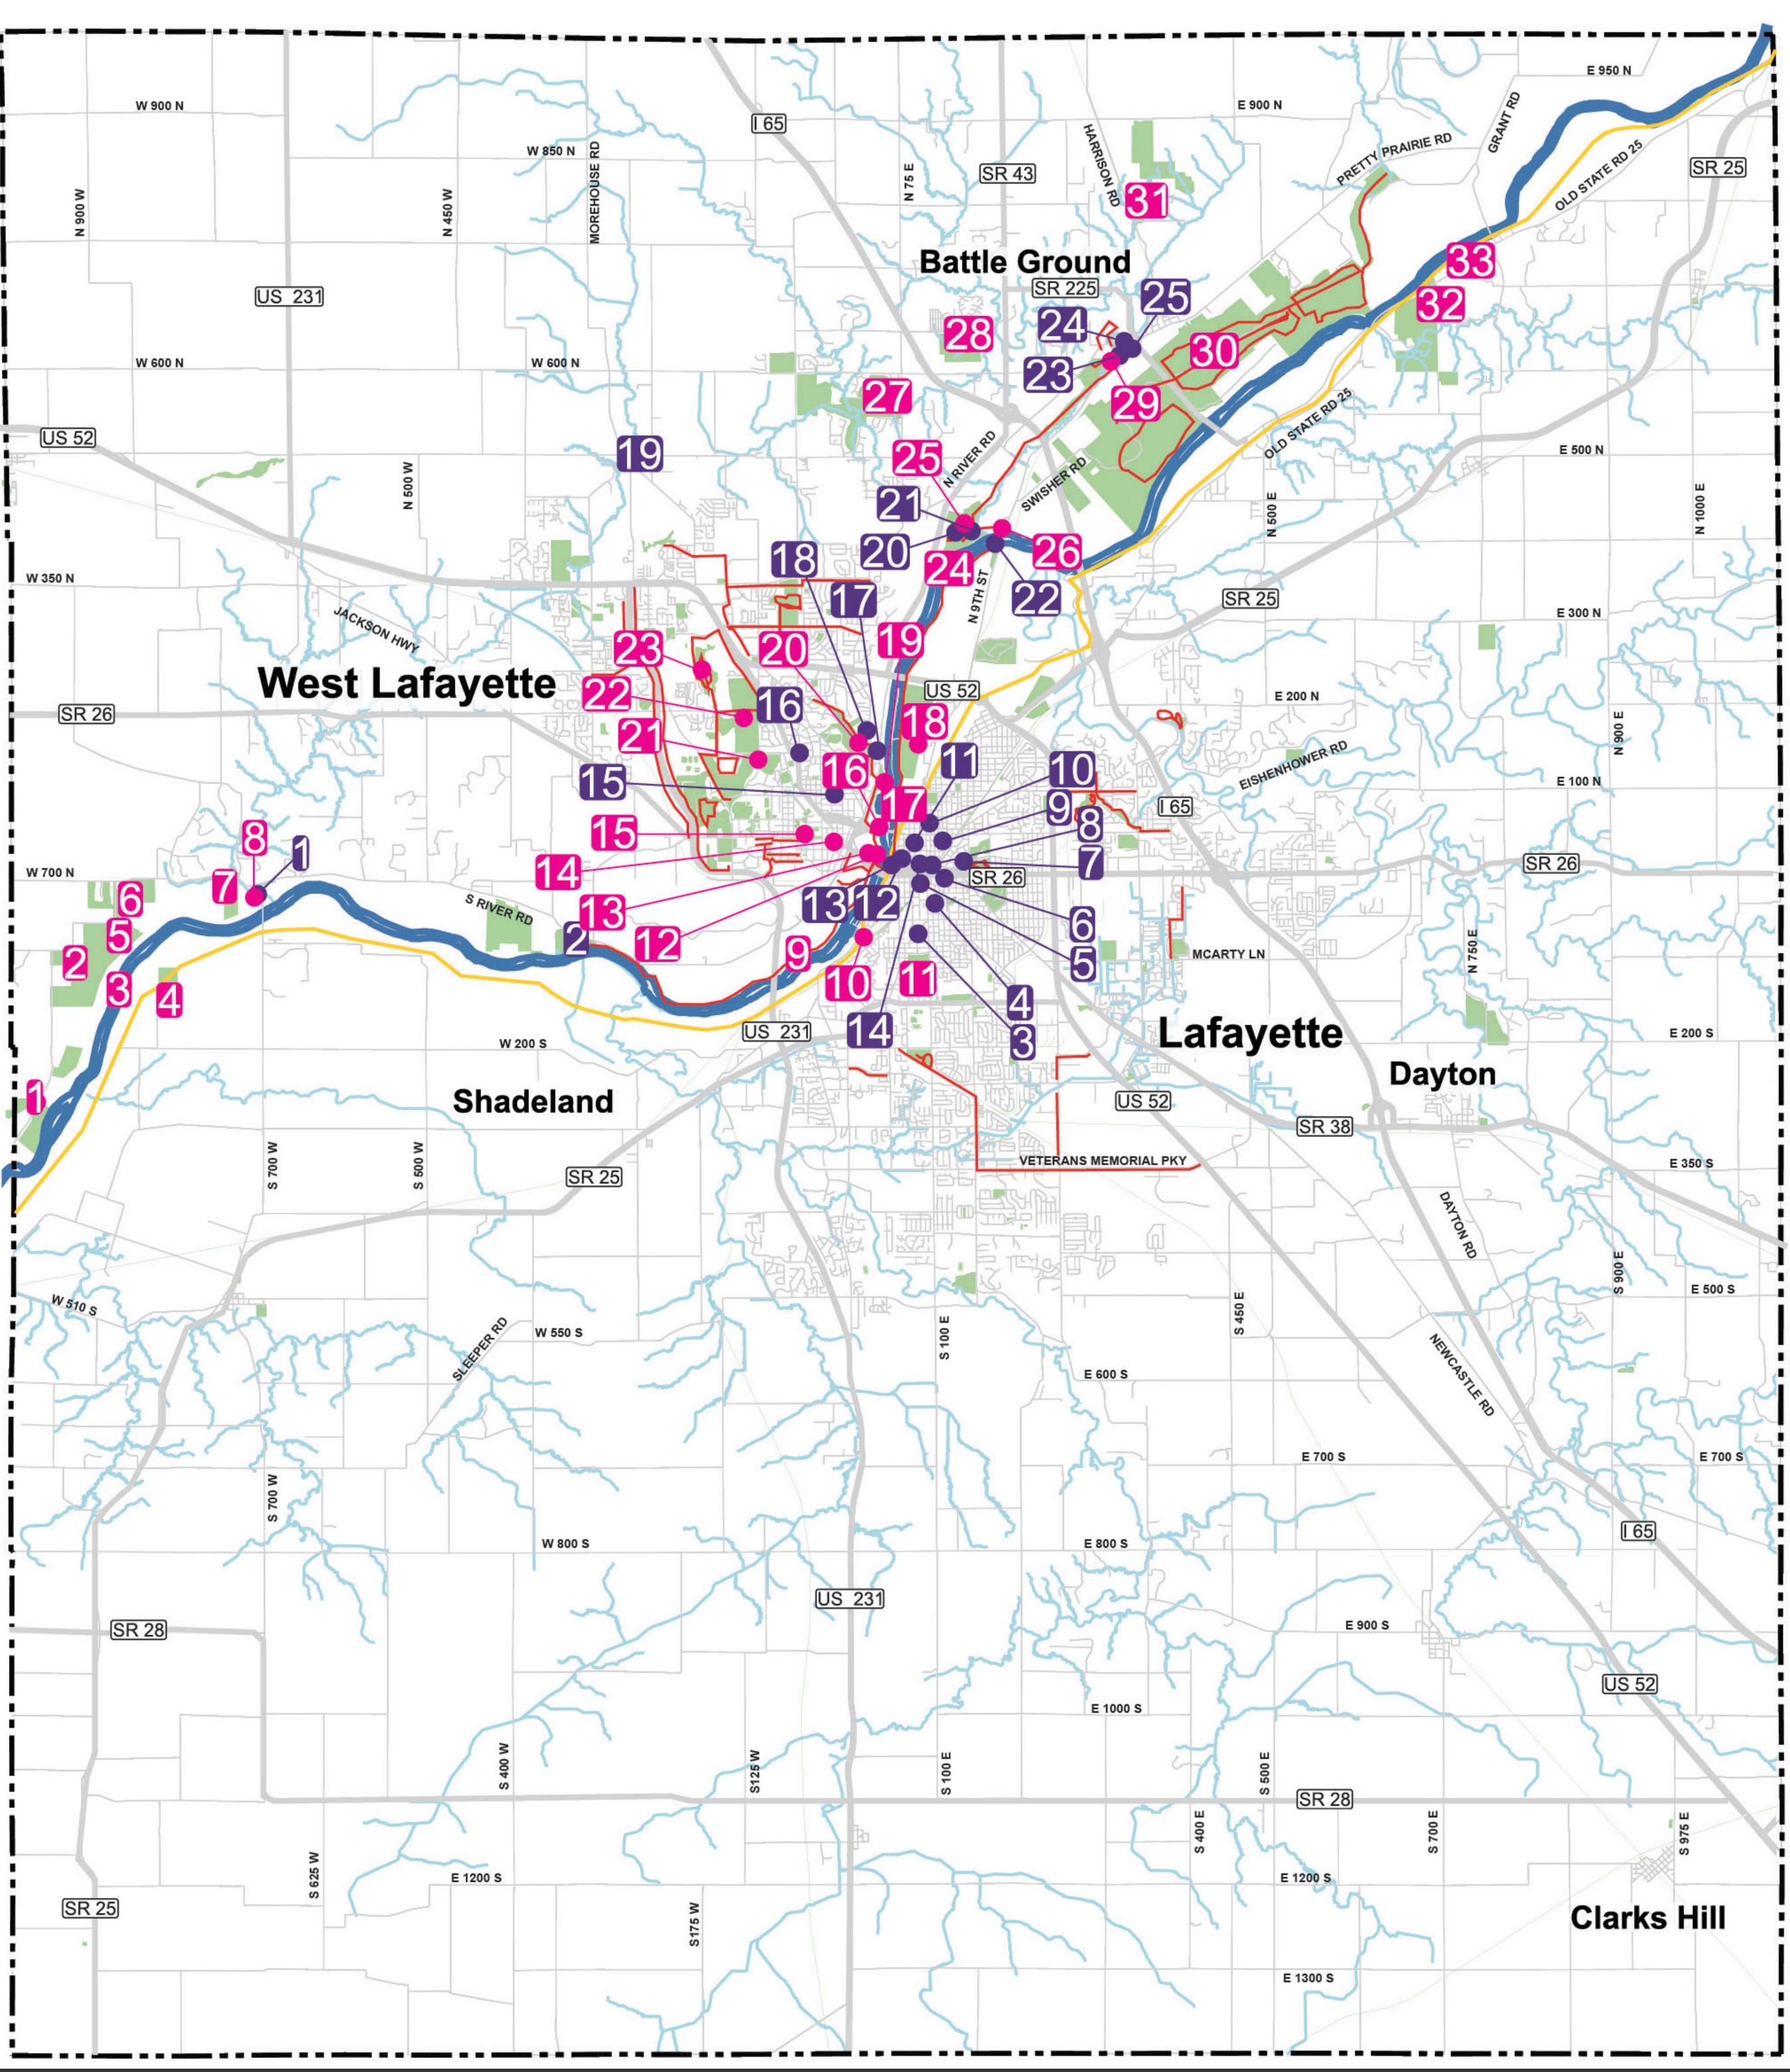

# Tippecanoe County History & Attractions Map

#### **HISTORIC SITES ATTRACTIONS** 1. Potawatomi Trail 2. Ross Camp 3. Goose Island Wildlife Preserve 4. Roy Whistler Wildlife District Area 5. Ross Hills Park District 6. The Ravines Golf Course District 7. Indian Creek Basin 8. Granville Park 7. District 9. Wabash Heritage Trail 10. Shamrock Park 8. Helen M. Gougar 11. Lafayette Country Club 12. Tapawingo Park 13. Wabash Landing District 14. Chauncey Village 15. Purdue University District 16. Wabash Heritage Trail 11. Centennial Side Park 17. Lyboult Sports Park 18. McAllister Park District 19. Mascouten Park 20. Happy Hollow Park Landmark Street 21. Birck Boilermaker Golf Complex District 22. Kampen Golf Course 23. Celery Bog Nature Area District

- 24. Heron Island
- 25. Tippecanoe County Amphitheater Park
- 26. Davis Ferry Park
- 27. Coyote Crossing Golf
- Club Memorial
- 28. Bello Terra Golf Course 29. Tippecanoe Battlefield
- 30. Prophetstown State Park
- 31. Wolf Park 32. Hoffman Nature Area 33. Wolfe's Leisure Time Campground

- 1. Granville Canal Port
- Town Square
- 2. Fort Ouiatenon
- 3. Highland Park Historic
- 4. Ninth Street Hill Historic
- 5. Ellsworth Historic
- 6. Saint Mary Historic
- Perrin Historic District
- Historic Marker
- 9. Jefferson Historic
- 10. Park Mary Historic
- Neighborhood District
- 12. Downtown Historic
- 13. Big Four Depot
- 14. Upper Main Historic
- 15. West Lafayette Historic
- 16. Hills and Dales Historic District
- 17. Wabash River Historic Marker
- 18. Happy Hollow Heights Historic District
- 19. Tippecanoe County Trail of Death Marker
- 20. Indiana State Soldiers Home Historic District
- 21. Tecumseh Trail Historic Marker
- 22. Davis Ferry Park Pedestrian Bridge
- 23. Tippecanoe Battlefield & Museum
- 24. Battleground Historic District
- 25. Tippecanoe County Trail of Death Marker