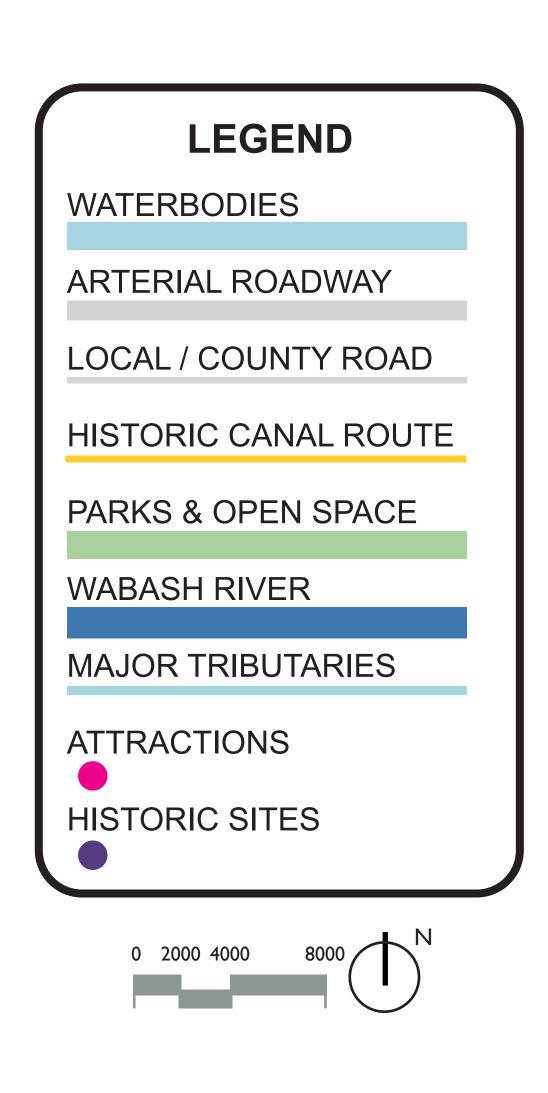

### ATTRACTIONS

- 1. US 24 Speedway
- 2. Crooked Creek Trails Horseback Riding
- 3. Panhandle Pathway
- 4. France Park
- 5. Dykeman Park Golf Course
- 6. State Theatre
- 7. People's Winery
- 8. Little Turtle Waterway & Trailhead Park
- 9. Fairview Park
- 10. Arts & Design District
- 11. Amelio's
- 12. Cass County Regional Museum
- 13. Riverside Park
- 14. River Bluff Trail
- 15. Huston Park
- 16. Hervey Preserve
- 17. Kienly Island
- 18. Logansport Golf Club & Cedar Island Golf Course
- 19. Tall Sycamore Campground

#### HISTORIC SITES

- 1. Bankers Row Historic District
- 2. Point Historic District
- 3. Courthouse Historic District
- 4. Cass County Trail of Death Marker
- 5. Former Mill & Canal Aqueduct

MABASH RIVER Kimley »Horn