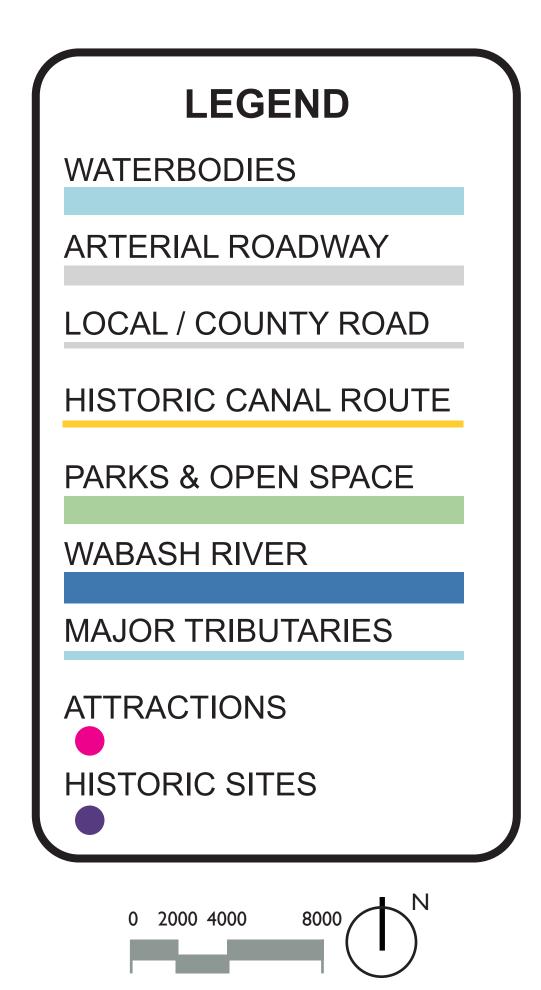

### ATTRACTIONS

- 1. Hodges Canoe & Kayak Trips
- 2. Camp Tecumseh
- Moyer Gould Woods
- 4. Tippecanoe Township Park
- 5. George Obear Overlook Park
- 6. Wabash & Erie Canal Interpretive Center
- 7. Trailhead Park
- 8. Riley Park
- Delphi Opera House
- 10. Weaver Family Nature Reserve

#### **HISTORIC SITES**

- 1. Delphi Courthouse Square Historic District
- 2. Deer Creek Valley Rural Historic District
- 3. Carroll County Trail of Death Marker
- 4. Carroll County Trail of Death Marker
- 5. Mentzer Tavern
- 6. Carrollton Road Bridge Canal Crossing
- 7. French Post Park
- 8. Carroll County Trail of Death Marker